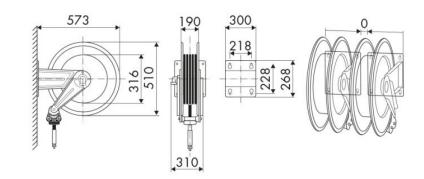

and road construction, Industry, Mining, Lube trucks and transports

#### **FEATURES**

| Pressure          | 100 bar                  |  |
|-------------------|--------------------------|--|
| Compatible fluids | water max 130 °C         |  |
| Swivel joint      | AISI 304 stainless steel |  |
| Seals             | Viton <sup>®</sup>       |  |
| Characteristic    | fixed                    |  |
| Material          | AISI 304 stainless steel |  |
| Couplings         | -                        |  |
| Hose              | -                        |  |
| ø e hose length   | -                        |  |
| Inlet             | G 1" (f)                 |  |
| Outlet            | G 1" (f)                 |  |
| Reel flow path    | AISI 304 stainless steel |  |



## **OVERALL DIMENSIONS (mm)**



#### **FURTHER FEATURES**

| Capacity 5/8" | Capacity 3/4" | Capacity 1" |
|---------------|---------------|-------------|
| 20 m          | 22 m          | 15 m        |