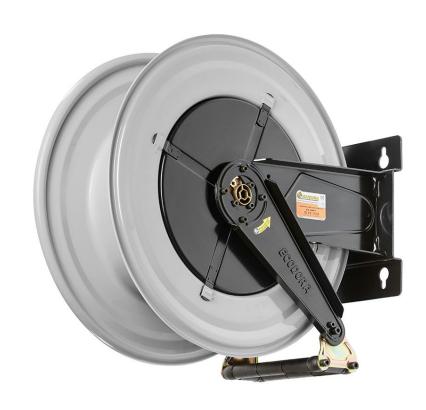

# P/N 546/20/C1

Fixed hose reel s. 540, for hot water, 100 bar, without hose. Inlet-outlet G 1" (f), AISI 304 stainless steel reel flow path and grey drum

#### **FEATURES**

| Pressure          | 100 bar                  |  |
|-------------------|--------------------------|--|
| Compatible fluids | water max 130 °C         |  |
| Swivel joint      | AISI 304 stainless steel |  |
| Seals             | Viton <sup>®</sup>       |  |
| Characteristic    | fixed                    |  |
| Material          | AISI 304 stainless steel |  |
| Couplings         | -                        |  |
| Hose              | -                        |  |
| ø e hose length   | -                        |  |
| Inlet             | G 1" (f)                 |  |
| Outlet            | G 1" (f)                 |  |
| Reel flow path    | AISI 304 stainless steel |  |