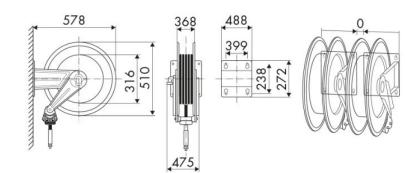

ulture, Automotive, Building and road construction, Industry, Mining, Lube trucks and transports

## **FEATURES**

| Pressure          | 20 bar                    |
|-------------------|---------------------------|
| Compatible fluids | air - water               |
| Swivel joint      | brass                     |
| Seals             | Viton®                    |
| Characteristic    | fixed                     |
| Material          | painted steel             |
| Couplings         | zinc plated steel         |
| Hose              | p/n 982/30                |
| ø e hose length   | ø 1" - 30 m               |
| Inlet             | G 1" (f)                  |
| Outlet            | G 1" (m)                  |
| Reel flow path    | brass - zinc plated steel |



## **OVERALL DIMENSIONS (mm)**