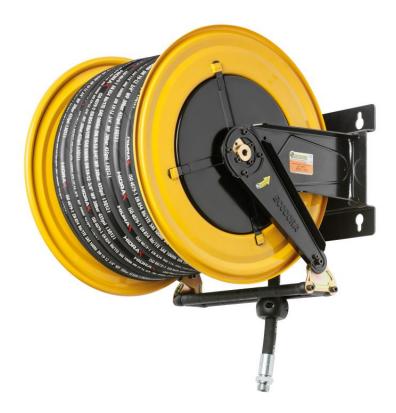

## P/N 560/15

Fixed hose reel s. 560, for air-water, 20 bar, with black rubber hose 30 m, ø 1"  $\,$ 

## **FEATURES**

| Pressure          | 20 bar                    |
|-------------------|---------------------------|
| Compatible fluids | air - water               |
| Swivel joint      | brass                     |
| Seals             | Viton®                    |
| Characteristic    | fixed                     |
| Material          | painted steel             |
| Couplings         | zinc plated steel         |
| Hose              | p/n 982/30                |
| ø e hose length   | ø 1" - 30 m               |
| Inlet             | G 1" (f)                  |
| Outlet            | G 1" (m)                  |
| Reel flow path    | brass - zinc plated steel |