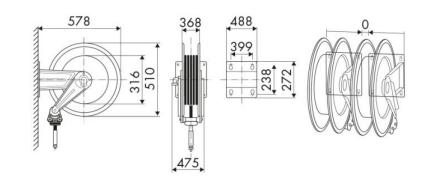

construction, Industry, Mining, Lube trucks and transports

## **FEATURES**

| Pressure          | 20 bar                    |  |
|-------------------|---------------------------|--|
| Compatible fluids | air - water               |  |
| Swivel joint      | brass                     |  |
| Seals             | Viton <sup>®</sup>        |  |
| Characteristic    | fixed                     |  |
| Material          | painted steel             |  |
| Couplings         | -                         |  |
| Hose              | -                         |  |
| ø e hose length   | -                         |  |
| Inlet             | G 1/2" (f)                |  |
| Outlet            | G 1/2" (f)                |  |
| Reel flow path    | brass - zinc plated steel |  |



# **OVERALL DIMENSIONS (mm)**



### **FURTHER FEATURES**

| Capacity 3/8" | Capacity 1/2" | Capacity 5/8" |
|---------------|---------------|---------------|
| 60 m          | 60 m          | 60 m          |