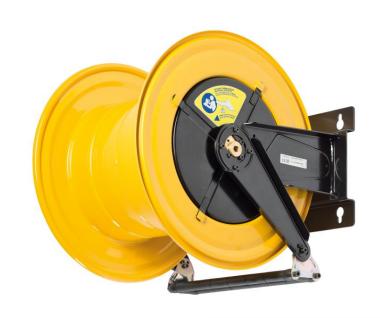

# P/N 560/16

Fixed hose reel s. 560, for air-water, 20 bar, without hose. Inlet-outlet G 1/2" (f)

## **FEATURES**

| Pressure          | 20 bar                    |  |
|-------------------|---------------------------|--|
| Compatible fluids | air - water               |  |
| Swivel joint      | brass                     |  |
| Seals             | Viton <sup>®</sup>        |  |
| Characteristic    | fixed                     |  |
| Material          | painted steel             |  |
| Couplings         | -                         |  |
| Hose              | -                         |  |
| ø e hose length   | -                         |  |
| Inlet             | G 1/2" (f)                |  |
| Outlet            | G 1/2" (f)                |  |
| Reel flow path    | brass - zinc plated steel |  |