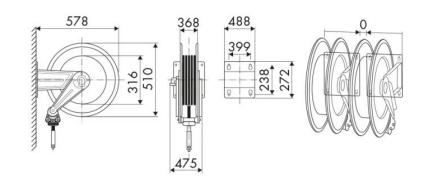

ulture, Automotive, Building and road construction, Industry, Mining, Lube trucks and transports

## **FEATURES**

| Pressure          | 20 bar                    |
|-------------------|---------------------------|
| Compatible fluids | air - water               |
| Swivel joint      | brass                     |
| Seals             | Viton <sup>®</sup>        |
| Characteristic    | fixed                     |
| Material          | painted steel             |
| Couplings         | zinc plated steel         |
| Hose              | p/n 962/40                |
| ø e hose length   | ø 1/2" - 40 m             |
| Inlet             | G 1/2" (f)                |
| Outlet            | G 1/2" (m)                |
| Reel flow path    | brass - zinc plated steel |



## **OVERALL DIMENSIONS (mm)**