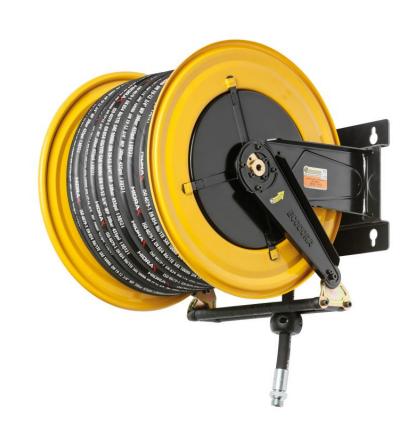

## P/N 560/17

Fixed hose reel s. 560, for air-water, 20 bar, with black rubber hose 40 m,  $\emptyset$  1/2"

## **FEATURES**

| Pressure          | 20 bar                    |
|-------------------|---------------------------|
| Compatible fluids | air - water               |
| Swivel joint      | brass                     |
| Seals             | Viton <sup>®</sup>        |
| Characteristic    | fixed                     |
| Material          | painted steel             |
| Couplings         | zinc plated steel         |
| Hose              | p/n 962/40                |
| ø e hose length   | ø 1/2" - 40 m             |
| Inlet             | G 1/2" (f)                |
| Outlet            | G 1/2" (m)                |
| Reel flow path    | brass - zinc plated steel |