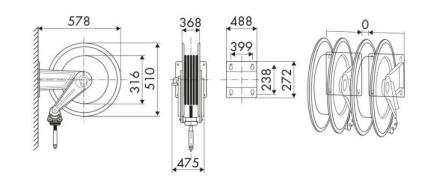

max 130 °C                             |  |
| Swivel joint      | AISI 304 stainless steel                     |  |
| Seals             | Viton <sup>®</sup>                           |  |
| Characteristic    | fixed                                        |  |
| Material          | painted steel                                |  |
| Couplings         | -                                            |  |
| Hose              | -                                            |  |
| ø e hose length   | -                                            |  |
| Inlet             | G 1" (f)                                     |  |
| Outlet            | G 1" (f)                                     |  |
| Reel flow path    | AISI 304 stainless steel - zinc plated steel |  |



## **OVERALL DIMENSIONS (mm)**



### **FURTHER FEATURES**

| Capacity 5/8" | Capacity 3/4" | Capacity 1" |
|---------------|---------------|-------------|
| 50 m          | 40 m          | 30 m        |