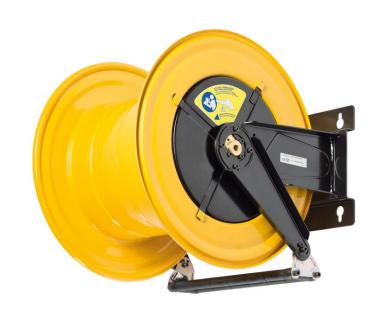

# P/N 560/20

Fixed hose reel s. 560, for water, 100 bar, without hose. Inlet-outlet G 1" (f)

### **FEATURES**

| Pressure          | 100 bar                                      |  |
|-------------------|----------------------------------------------|--|
| Compatible fluids | water max 130 °C                             |  |
| Swivel joint      | AISI 304 stainless steel                     |  |
| Seals             | Viton <sup>®</sup>                           |  |
| Characteristic    | fixed                                        |  |
| Material          | painted steel                                |  |
| Couplings         | -                                            |  |
| Hose              | -                                            |  |
| ø e hose length   | -                                            |  |
| Inlet             | G 1" (f)                                     |  |
| Outlet            | G 1" (f)                                     |  |
| Reel flow path    | AISI 304 stainless steel - zinc plated steel |  |