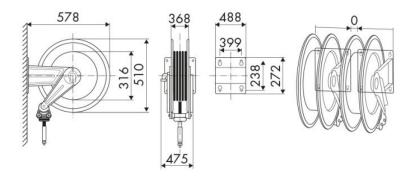

ax 130 °C                                |
| Swivel joint      | AISI 304 stainless steel                        |
| Seals             | Viton®                                          |
| Characteristic    | fixed                                           |
| Material          | zinc plated steel                               |
| Couplings         | -                                               |
| Hose              | -                                               |
| ø e hose length   | -                                               |
| Inlet             | G 1/2" (f)                                      |
| Outlet            | G 1/2" (f)                                      |
| Reel flow path    | AISI 304 stainless steel - zinc<br>plated steel |



#### **OVERALL DIMENSIONS (mm)**



### **FURTHER FEATURES**

| Capacity 3/8" | Capacity 1/2" | Capacity 5/8" |
|---------------|---------------|---------------|
| 60 m          | 60 m          | 60 m          |