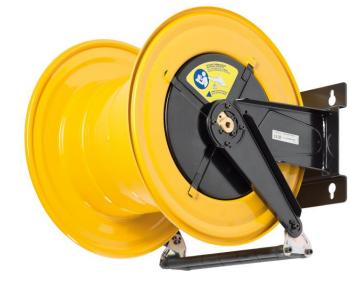

# P/N 560/26

Fixed hose reel s. 560, for water, 100 bar, without hose. Inlet-outlet G 1/2" (f)

#### **FEATURES**

| Pressure          | 100 bar                                         |
|-------------------|-------------------------------------------------|
| Compatible fluids | water max 130 °C                                |
| Swivel joint      | AISI 304 stainless steel                        |
| Seals             | Viton®                                          |
| Characteristic    | fixed                                           |
| Material          | zinc plated steel                               |
| Couplings         | -                                               |
| Hose              | -                                               |
| ø e hose length   | -                                               |
| Inlet             | G 1/2" (f)                                      |
| Outlet            | G 1/2" (f)                                      |
| Reel flow path    | AISI 304 stainless steel - zinc<br>plated steel |