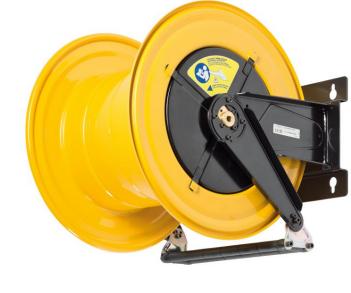

# P/N 560/30

Fixed hose reel s. 560, for water, 200 bar, without hose. Inlet G 3/8 (f) - outlet G 1/2 (f)

#### **FEATURES**

| Pressure          | 200 bar                                         |
|-------------------|-------------------------------------------------|
| Compatible fluids | water max 130 °C                                |
| Swivel joint      | AISI 304 stainless steel                        |
| Seals             | Viton®                                          |
| Characteristic    | fixed                                           |
| Material          | painted steel                                   |
| Couplings         | -                                               |
| Hose              | -                                               |
| ø e hose length   | -                                               |
| Inlet             | G 3/8" (f)                                      |
| Outlet            | G 1/2" (f)                                      |
| Reel flow path    | AISI 304 stainless steel - zinc<br>plated steel |