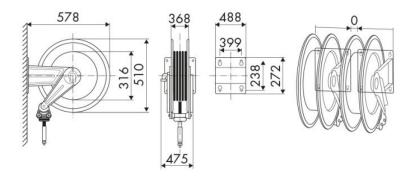

max 130 °C                                |
| Swivel joint      | AISI 304 stainless steel                        |
| Seals             | Viton®                                          |
| Characteristic    | fixed                                           |
| Material          | painted steel                                   |
| Couplings         | -                                               |
| Hose              | -                                               |
| ø e hose length   | -                                               |
| Inlet             | G 3/8" (f)                                      |
| Outlet            | G 1/2" (f)                                      |
| Reel flow path    | AISI 304 stainless steel - zinc<br>plated steel |



### **OVERALL DIMENSIONS (mm)**



## **FURTHER FEATURES**

| Capacity 3/8" | Capacity 1/2" | Capacity 5/8" |
|---------------|---------------|---------------|
| 60 m          | 60 m          | 60 m          |