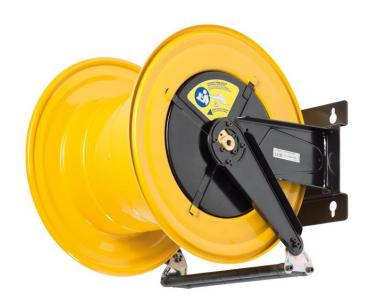

# P/N 560/35

Fixed hose reel s. 560, for water, 400 bar, without hose. Inlet G 3/8 (f) - outlet G 1/2 (f)

#### **FEATURES**

| Pressure          | 400 bar                                                    |
|-------------------|------------------------------------------------------------|
| Compatible fluids | water max 130 °C                                           |
| Swivel joint      | AISI 304 stainless steel                                   |
| Seals             | Viton $^{\ensuremath{\$}}$ and Teflon $^{\ensuremath{\$}}$ |
| Characteristic    | fixed                                                      |
| Material          | painted steel                                              |
| Couplings         | -                                                          |
| Hose              | -                                                          |
| ø e hose length   | -                                                          |
| Inlet             | G 3/8" (f)                                                 |
| Outlet            | G 1/2" (f)                                                 |
| Reel flow path    | AISI 304 stainless steel - zinc<br>plated steel            |