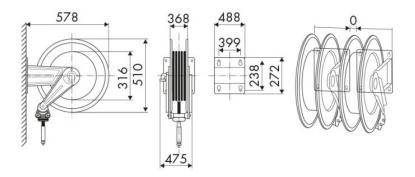

|
| Seals             | Viton $^{\ensuremath{\$}}$ and Teflon $^{\ensuremath{\$}}$ |
| Characteristic    | fixed                                                      |
| Material          | painted steel                                              |
| Couplings         | -                                                          |
| Hose              | -                                                          |
| ø e hose length   | -                                                          |
| Inlet             | G 3/8" (f)                                                 |
| Outlet            | G 1/2" (f)                                                 |
| Reel flow path    | AISI 304 stainless steel - zinc<br>plated steel            |



### **OVERALL DIMENSIONS (mm)**



## **FURTHER FEATURES**

| Capacity 3/8" | Capacity 1/2" |
|---------------|---------------|
| 60 m          | 60 m          |