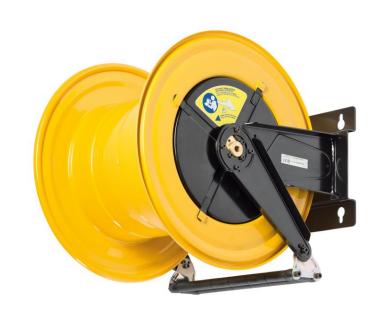

# P/N 560/40

Fixed hose reel s. 560, for oil and similar, 150 bar, without hose. Inlet-outlet G 1" (f)

### **FEATURES**

| Pressure          | 150 bar                   |  |
|-------------------|---------------------------|--|
| Compatible fluids | oils and similar products |  |
| Swivel joint      | zinc plated steel         |  |
| Seals             | polyurethane              |  |
| Characteristic    | fixed                     |  |
| Material          | painted steel             |  |
| Couplings         | -                         |  |
| Hose              | -                         |  |
| ø e hose length   | -                         |  |
| Inlet             | G 1" (f)                  |  |
| Outlet            | G 1" (f)                  |  |
| Reel flow path    | zinc plated steel         |  |