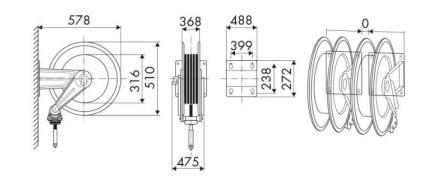

nstruction, Industry, Mining, Lube trucks and transports

### **FEATURES**

| Pressure          | 150 bar                   |  |
|-------------------|---------------------------|--|
| Compatible fluids | oils and similar products |  |
| Swivel joint      | zinc plated steel         |  |
| Seals             | polyurethane              |  |
| Characteristic    | fixed                     |  |
| Material          | painted steel             |  |
| Couplings         | -                         |  |
| Hose              | -                         |  |
| ø e hose length   | -                         |  |
| Inlet             | G 1" (f)                  |  |
| Outlet            | G 1" (f)                  |  |
| Reel flow path    | zinc plated steel         |  |



## **OVERALL DIMENSIONS (mm)**



#### **FURTHER FEATURES**

| Capacity 5/8" | Capacity 3/4" | Capacity 1" |
|---------------|---------------|-------------|
| 50 m          | 40 m          | 30 m        |