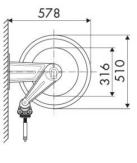

Industry, Mining, Lube trucks and transports

#### **FEATURES**

| Pressure          | 150 bar                   |
|-------------------|---------------------------|
| Compatible fluids | oils and similar products |
| Swivel joint      | zinc plated steel         |
| Seals             | polyurethane              |
| Characteristic    | fixed                     |
| Material          | painted steel             |
| Couplings         | -                         |
| Hose              | -                         |
| ø e hose length   | -                         |
| Inlet             | G 1" (f)                  |
| Outlet            | G 1" (f)                  |
| Reel flow path    | zinc plated steel         |
|                   |                           |



# **OVERALL DIMENSIONS (mm)**





475



## FURTHER FEATURES

| Capacity 5/8" | Capacity 3/4" | Capacity 1" |
|---------------|---------------|-------------|
| 50 m          | 40 m          | 30 m        |