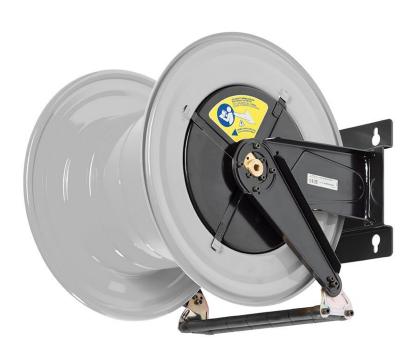

# P/N 560/40/C1

Fixed hose reel s. 560, for oil and similar, 150 bar, without hose. Inlet-outlet G 1" (f)

#### **FEATURES**

| Pressure          | 150 bar                   |
|-------------------|---------------------------|
| Compatible fluids | oils and similar products |
| Swivel joint      | zinc plated steel         |
| Seals             | polyurethane              |
| Characteristic    | fixed                     |
| Material          | painted steel             |
| Couplings         | -                         |
| Hose              | -                         |
| ø e hose length   | -                         |
| Inlet             | G 1" (f)                  |
| Outlet            | G 1" (f)                  |
| Reel flow path    | zinc plated steel         |
|                   |                           |