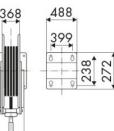

ndustry, Mining, Lube trucks and transports

#### **FEATURES**

| Pressure          | 150 bar                   |
|-------------------|---------------------------|
| Compatible fluids | oils and similar products |
| Swivel joint      | zinc plated steel         |
| Seals             | polyurethane              |
| Characteristic    | fixed                     |
| Material          | painted steel             |
| Couplings         | -                         |
| Hose              | -                         |
| ø e hose length   | -                         |
| Inlet             | G 1" (f)                  |
| Outlet            | G 1" (f)                  |
| Reel flow path    | zinc plated steel         |
|                   |                           |



# **OVERALL DIMENSIONS (mm)**





475



## FURTHER FEATURES

| Capacity 5/8" | Capacity 3/4" | Capacity 1" |
|---------------|---------------|-------------|
| 50 m          | 40 m          | 30 m        |