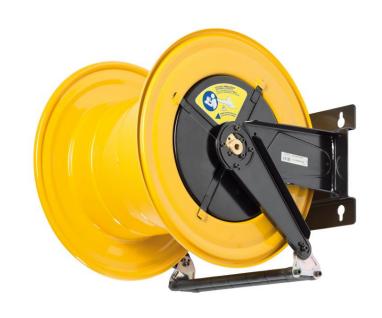

# P/N 560/46

Fixed hose reel s. 560, for oil and similar, 150 bar, without hose. Inlet-outlet G 1/2" (f)

### **FEATURES**

| Pressure          | 150 bar                   |  |
|-------------------|---------------------------|--|
| Compatible fluids | oils and similar products |  |
| Swivel joint      | zinc plated steel         |  |
| Seals             | polyurethane              |  |
| Characteristic    | fixed                     |  |
| Material          | painted steel             |  |
| Couplings         | -                         |  |
| Hose              | -                         |  |
| ø e hose length   | -                         |  |
| Inlet             | G 1/2" (f)                |  |
| Outlet            | G 1/2" (f)                |  |
| Reel flow path    | zinc plated steel         |  |