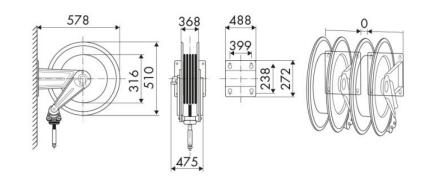

nstruction, Industry, Mining, Lube trucks and transports

### **FEATURES**

| Pressure          | 150 bar                   |  |
|-------------------|---------------------------|--|
| Compatible fluids | oils and similar products |  |
| Swivel joint      | zinc plated steel         |  |
| Seals             | polyurethane              |  |
| Characteristic    | fixed                     |  |
| Material          | painted steel             |  |
| Couplings         | -                         |  |
| Hose              | -                         |  |
| ø e hose length   | -                         |  |
| Inlet             | G 1/2" (f)                |  |
| Outlet            | G 1/2" (f)                |  |
| Reel flow path    | zinc plated steel         |  |



## **OVERALL DIMENSIONS (mm)**



#### **FURTHER FEATURES**

| Capacity 3/8" | Capacity 1/2" | Capacity 5/8" |
|---------------|---------------|---------------|
| 60 m          | 60 m          | 60 m          |