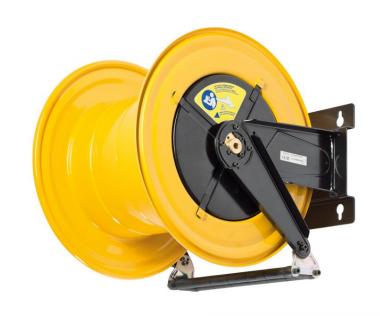

# P/N 566/20

Fixed hose reel s. 560, for water, 100 bar, without hose. Central pin and joint in AISI 316 stainless steel. Inlet-outlet G 1" (f)

#### **FEATURES**

| Pressure          | 100 bar                  |  |
|-------------------|--------------------------|--|
| Compatible fluids | water max 130 °C         |  |
| Swivel joint      | AISI 316 stainless steel |  |
| Seals             | Viton®                   |  |
| Characteristic    | fixed                    |  |
| Material          | painted steel            |  |
| Couplings         | -                        |  |
| Hose              | -                        |  |
| ø e hose length   | -                        |  |
| Inlet             | G 1" (f)                 |  |
| Outlet            | G 1" (f)                 |  |
| Reel flow path    | AISI 316 stainless steel |  |