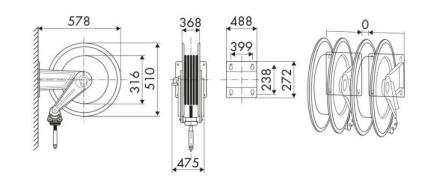

g and road construction, Industry, Mining, Lube trucks and transports

#### **FEATURES**

| Pressure          | 100 bar                  |  |
|-------------------|--------------------------|--|
| Compatible fluids | water max 130 °C         |  |
| Swivel joint      | AISI 316 stainless steel |  |
| Seals             | Viton®                   |  |
| Characteristic    | fixed                    |  |
| Material          | painted steel            |  |
| Couplings         | -                        |  |
| Hose              | -                        |  |
| ø e hose length   | -                        |  |
| Inlet             | G 1" (f)                 |  |
| Outlet            | G 1" (f)                 |  |
| Reel flow path    | AISI 316 stainless steel |  |



# **OVERALL DIMENSIONS (mm)**



## **FURTHER FEATURES**

| Capacity 5/8" | Capacity 3/4" | Capacity 1" |
|---------------|---------------|-------------|
| 50 m          | 40 m          | 30 m        |