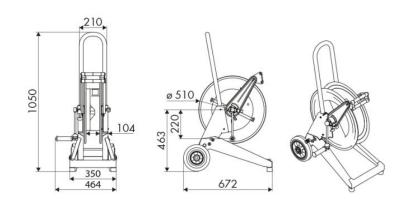

sports

## **FEATURES**

| Pressure          | 20 bar                           |
|-------------------|----------------------------------|
| Compatible fluids | air - water                      |
| Swivel joint      | brass                            |
| Seals             | Viton <sup>®</sup>               |
| Characteristic    | trolley mounted                  |
| Material          | AISI 304 stainless steel         |
| Couplings         | -                                |
| Hose              | -                                |
| ø e hose length   | -                                |
| Inlet             | G 1/2" (f)                       |
| Outlet            | G 1/2" (f)                       |
| Reel flow path    | brass - AISI 304 stainless steel |



# **OVERALL DIMENSIONS (mm)**



#### **FURTHER FEATURES**

| Capacity 1/4" | Capacity 5/16" | Capacity 3/8" | Capacity 1/2" | Capacity 5/8" | Capacity 3/4" | Capacity 1" |
|---------------|----------------|---------------|---------------|---------------|---------------|-------------|
| 90 m          | 65 m           | 35 m          | 25 m          | 20 m          | 15 m          | 7 m         |