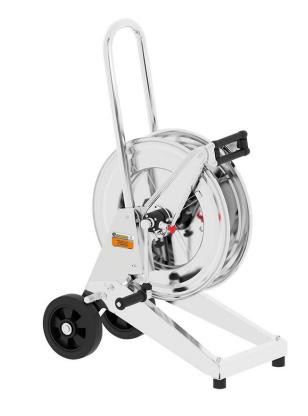

# P/N 246532/10

Manual trolley mounted hose reel in AISI 304 stainless steel, s. 560, for air-water, 20 bar, without hose. Inlet-outlet G 1/2" (f). Hose guide, safety system and rotation lock as standard

### **SECTORS OF USE**

Agriculture, Cleaning, Industry, Mining, Lube trucks and transports

## **FEATURES**

| Pressure          | 20 bar                           |
|-------------------|----------------------------------|
| Compatible fluids | air - water                      |
| Swivel joint      | brass                            |
| Seals             | Viton <sup>®</sup>               |
| Characteristic    | trolley mounted                  |
| Material          | AISI 304 stainless steel         |
| Couplings         | -                                |
| Hose              | -                                |
| ø e hose length   | -                                |
| Inlet             | G 1/2" (f)                       |
| Outlet            | G 1/2" (f)                       |
| Reel flow path    | brass - AISI 304 stainless steel |