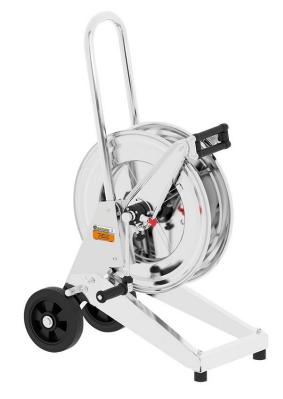

# P/N 246534/20

Manual trolley mounted hose reel in AISI 304 stainless steel, s. 530, for hot water, 100 bar, without hose. Inlet-outlet G 1/2" (f). Hose guide, safety system and rotation lock as standard