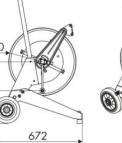

ube trucks and transports

#### **FEATURES**

| Pressure          | 100 bar                  |  |  |
|-------------------|--------------------------|--|--|
| Compatible fluids | water max 130 °C         |  |  |
| Swivel joint      | AISI 304 stainless steel |  |  |
| Seals             | Viton®                   |  |  |
| Characteristic    | trolley mounted          |  |  |
| Material          | AISI 304 stainless steel |  |  |
| Couplings         | -                        |  |  |
| Hose              | -                        |  |  |
| ø e hose length   | -                        |  |  |
| Inlet             | G 1/2" (f)               |  |  |
| Outlet            | G 1/2" (f)               |  |  |
| Reel flow path    | AISI 304 stainless steel |  |  |



#### **OVERALL DIMENSIONS (mm)**







## FURTHER FEATURES

| Capacity 1/4" | Capacity 5/16" | Capacity 3/8" | Capacity 1/2" | Capacity 5/8" | Capacity 3/4" | Capacity 1" |
|---------------|----------------|---------------|---------------|---------------|---------------|-------------|
| 90 m          | 65 m           | 35 m          | 25 m          | 20 m          | 15 m          | 7 m         |