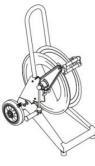

# P/N 246534/20

Manual trolley mounted hose reel in AISI 304 stainless steel, s. 530, for hot water, 100 bar, without hose. Inlet-outlet G 1/2" (f). Hose guide, safety system and rotation lock as standard