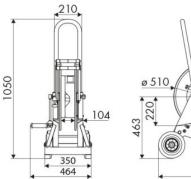

Lube trucks and transports

#### **FEATURES**

| Pressure          | 100 bar                  |  |  |
|-------------------|--------------------------|--|--|
| Compatible fluids | water max 130 °C         |  |  |
| Swivel joint      | AISI 304 stainless steel |  |  |
| Seals             | Viton®                   |  |  |
| Characteristic    | trolley mounted          |  |  |
| Material          | AISI 304 stainless steel |  |  |
| Couplings         | -                        |  |  |
| Hose              | -                        |  |  |
| ø e hose length   | -                        |  |  |
| Inlet             | G 1/2" (f)               |  |  |
| Outlet            | G 1/2" (f)               |  |  |
| Reel flow path    | AISI 304 stainless steel |  |  |



#### **OVERALL DIMENSIONS (mm)**







## FURTHER FEATURES

| Capacity 1/4" | Capacity 5/16" | Capacity 3/8" | Capacity 1/2" | Capacity 5/8" | Capacity 3/4" | Capacity 1" |
|---------------|----------------|---------------|---------------|---------------|---------------|-------------|
| 90 m          | 65 m           | 35 m          | 25 m          | 20 m          | 15 m          | 7 m         |