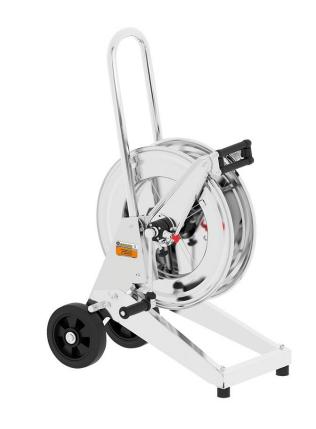

# P/N 246534/30

Manual trolley mounted hose reel in AISI 304 stainless steel, s. 530, for hot water, 200 bar without hose. Inlet G 3/8" (f), outlet G 1/2" (f). Hose guide, safety system and rotation lock as standard

## **FEATURES**

| Pressure          | 200 bar                  |  |  |
|-------------------|--------------------------|--|--|
| Compatible fluids | water max 130 °C         |  |  |
| Swivel joint      | AISI 304 stainless steel |  |  |
| Seals             | Viton <sup>®</sup>       |  |  |
| Characteristic    | trolley mounted          |  |  |
| Material          | AISI 304 stainless steel |  |  |
| Couplings         | -                        |  |  |
| Hose              | -                        |  |  |
| ø e hose length   | -                        |  |  |
| Inlet             | G 3/8" (f)               |  |  |
| Outlet            | G 1/2" (f)               |  |  |
| Reel flow path    | AISI 304 stainless steel |  |  |