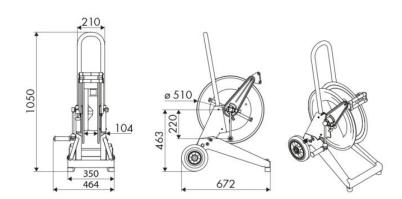

ning, Lube trucks and transports

## **FEATURES**

| Pressure          | 200 bar                  |  |  |
|-------------------|--------------------------|--|--|
| Compatible fluids | water max 130 °C         |  |  |
| Swivel joint      | AISI 304 stainless steel |  |  |
| Seals             | Viton <sup>®</sup>       |  |  |
| Characteristic    | trolley mounted          |  |  |
| Material          | AISI 304 stainless steel |  |  |
| Couplings         | -                        |  |  |
| Hose              | -                        |  |  |
| ø e hose length   | -                        |  |  |
| Inlet             | G 3/8" (f)               |  |  |
| Outlet            | G 1/2" (f)               |  |  |
| Reel flow path    | AISI 304 stainless steel |  |  |



# **OVERALL DIMENSIONS (mm)**



#### **FURTHER FEATURES**

| Capacity 1/4" | Capacity 5/16" | Capacity 3/8" | Capacity 1/2" |
|---------------|----------------|---------------|---------------|
| 90 m          | 65 m           | 35 m          | 25 m          |