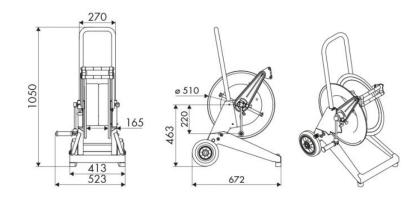

orts

### **FEATURES**

| Pressure          | 20 bar                           |
|-------------------|----------------------------------|
| Compatible fluids | air - water                      |
| Swivel joint      | brass                            |
| Seals             | Viton <sup>®</sup>               |
| Characteristic    | trolley mounted                  |
| Material          | AISI 304 stainless steel         |
| Couplings         | -                                |
| Hose              | -                                |
| ø e hose length   | -                                |
| Inlet             | G 1" (f)                         |
| Outlet            | G 1" (f)                         |
| Reel flow path    | brass - AISI 304 stainless steel |



## **OVERALL DIMENSIONS (mm)**



#### **FURTHER FEATURES**

| Capacity 1/4" | Capacity 5/16" | Capacity 3/8" | Capacity 1/2" | Capacity 5/8" | Capacity 3/4" | Capacity 1" |
|---------------|----------------|---------------|---------------|---------------|---------------|-------------|
| 150 m         | 110 m          | 65 m          | 45 m          | 35 m          | 25 m          | 15 m        |