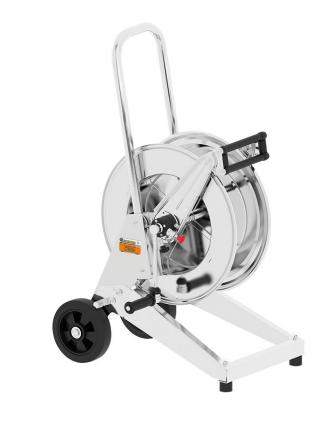

# P/N 246542/10

Manual trolley mounted hose reel in AISI 304 stainless steel, s. 540, for air-water, 20 bar, without hose. Inlet-outlet G 1" (f). Hose guide, safety system and rotation lock as standard

### **FEATURES**

| Pressure          | 20 bar                           |
|-------------------|----------------------------------|
| Compatible fluids | air - water                      |
| Swivel joint      | brass                            |
| Seals             | Viton <sup>®</sup>               |
| Characteristic    | trolley mounted                  |
| Material          | AISI 304 stainless steel         |
| Couplings         | -                                |
| Hose              | -                                |
| ø e hose length   | -                                |
| Inlet             | G 1" (f)                         |
| Outlet            | G 1" (f)                         |
| Reel flow path    | brass - AISI 304 stainless steel |