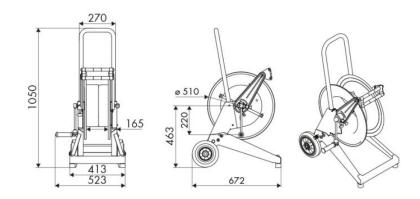

ports

## **FEATURES**

| Pressure          | 20 bar                           |
|-------------------|----------------------------------|
| Compatible fluids | air - water                      |
| Swivel joint      | brass                            |
| Seals             | Viton <sup>®</sup>               |
| Characteristic    | trolley mounted                  |
| Material          | AISI 304 stainless steel         |
| Couplings         | -                                |
| Hose              | -                                |
| ø e hose length   | -                                |
| Inlet             | G 1/2" (f)                       |
| Outlet            | G 1/2" (f)                       |
| Reel flow path    | brass - AISI 304 stainless steel |



## **OVERALL DIMENSIONS (mm)**



#### **FURTHER FEATURES**

| Capacity 1/4" | Capacity 5/16" | Capacity 3/8" | Capacity 1/2" | Capacity 5/8" | Capacity 3/4" | Capacity 1" |
|---------------|----------------|---------------|---------------|---------------|---------------|-------------|
| 150 m         | 110 m          | 65 m          | 45 m          | 35 m          | 25 m          | 15 m        |