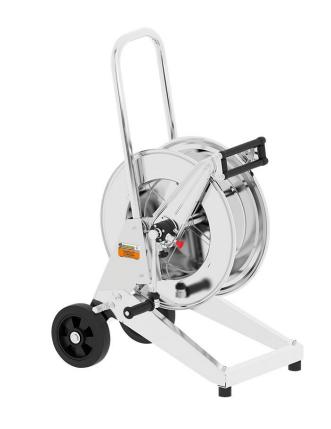

# P/N 246542/15

Manual trolley mounted hose reel in AISI 304 stainless steel, s. 540, for air-water, 20 bar, without hose. Inlet-outlet G 1/2" (f). Hose guide, safety system and rotation lock as standard

## **FEATURES**

| Pressure          | 20 bar                           |
|-------------------|----------------------------------|
| Compatible fluids | air - water                      |
| Swivel joint      | brass                            |
| Seals             | Viton <sup>®</sup>               |
| Characteristic    | trolley mounted                  |
| Material          | AISI 304 stainless steel         |
| Couplings         | -                                |
| Hose              | -                                |
| ø e hose length   | -                                |
| Inlet             | G 1/2" (f)                       |
| Outlet            | G 1/2" (f)                       |
| Reel flow path    | brass - AISI 304 stainless steel |