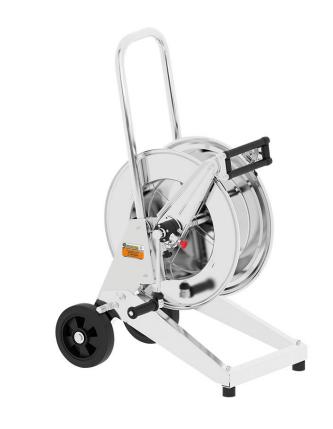

# P/N 246544/20

Manual trolley mounted hose reel in AISI 304 stainless steel, s. 540, for hot water, 100 bar, without hose. Inlet-outlet G 1" (f). Hose guide, safety system and rotation lock as standard

### **FEATURES**

| Pressure          | 100 bar                  |  |  |  |
|-------------------|--------------------------|--|--|--|
| Compatible fluids | water max 130 °C         |  |  |  |
| Swivel joint      | AISI 304 stainless steel |  |  |  |
| Seals             | Viton <sup>®</sup>       |  |  |  |
| Characteristic    | trolley mounted          |  |  |  |
| Material          | AISI 304 stainless steel |  |  |  |
| Couplings         | -                        |  |  |  |
| Hose              | -                        |  |  |  |
| ø e hose length   | -                        |  |  |  |
| Inlet             | G 1" (f)                 |  |  |  |
| Outlet            | G 1" (f)                 |  |  |  |
| Reel flow path    | AISI 304 stainless steel |  |  |  |