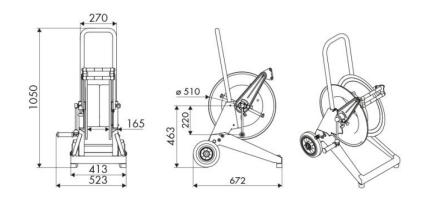

EATURES**

| Pressure          | 100 bar                  |  |  |  |
|-------------------|--------------------------|--|--|--|
| Compatible fluids | water max 130 °C         |  |  |  |
| Swivel joint      | AISI 304 stainless steel |  |  |  |
| Seals             | Viton <sup>®</sup>       |  |  |  |
| Characteristic    | trolley mounted          |  |  |  |
| Material          | AISI 304 stainless steel |  |  |  |
| Couplings         | -                        |  |  |  |
| Hose              | -                        |  |  |  |
| ø e hose length   | -                        |  |  |  |
| Inlet             | G 1" (f)                 |  |  |  |
| Outlet            | G 1" (f)                 |  |  |  |
| Reel flow path    | AISI 304 stainless steel |  |  |  |



## **OVERALL DIMENSIONS (mm)**



### **FURTHER FEATURES**

| Capacity 1/4" | Capacity 5/16" | Capacity 3/8" | Capacity 1/2" | Capacity 5/8" | Capacity 3/4" | Capacity 1" |
|---------------|----------------|---------------|---------------|---------------|---------------|-------------|
| 150 m         | 110 m          | 65 m          | 45 m          | 35 m          | 25 m          | 15 m        |