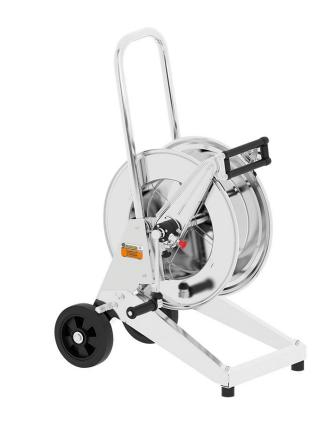

# P/N 246544/25

Manual trolley mounted hose reel in AISI 304 stainless steel, s. 540, for hot water, 100 bar, without hose. Inlet-outlet G 1/2" (f). Hose guide, safety system and rotation lock as standard

### **FEATURES**

| Pressure          | 100 bar                  |
|-------------------|--------------------------|
| Compatible fluids | water max 130 °C         |
| Swivel joint      | AISI 304 stainless steel |
| Seals             | Viton <sup>®</sup>       |
| Characteristic    | trolley mounted          |
| Material          | AISI 304 stainless steel |
| Couplings         | -                        |
| Hose              | -                        |
| ø e hose length   | -                        |
| Inlet             | G 1/2" (f)               |
| Outlet            | G 1/2" (f)               |
| Reel flow path    | AISI 304 stainless steel |