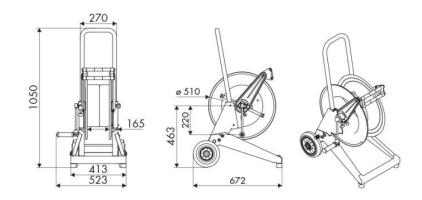

ck as standard

#### **SECTORS OF USE**

Agriculture, Cleaning, Industry, Mining, Lube trucks and transports

### **FEATURES**

| Pressure          | 100 bar                  |
|-------------------|--------------------------|
| Compatible fluids | water max 130 °C         |
| Swivel joint      | AISI 304 stainless steel |
| Seals             | Viton <sup>®</sup>       |
| Characteristic    | trolley mounted          |
| Material          | AISI 304 stainless steel |
| Couplings         | -                        |
| Hose              | -                        |
| ø e hose length   | -                        |
| Inlet             | G 1/2" (f)               |
| Outlet            | G 1/2" (f)               |
| Reel flow path    | AISI 304 stainless steel |



## **OVERALL DIMENSIONS (mm)**



### **FURTHER FEATURES**

| Capacity 1/4" | Capacity 5/16" | Capacity 3/8" | Capacity 1/2" | Capacity 5/8" | Capacity 3/4" | Capacity 1" |
|---------------|----------------|---------------|---------------|---------------|---------------|-------------|
| 150 m         | 110 m          | 65 m          | 45 m          | 35 m          | 25 m          | 15 m        |