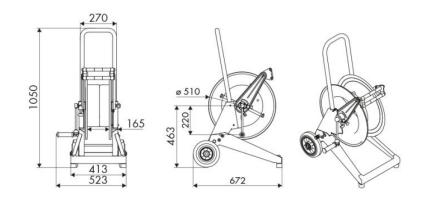

Agriculture, Cleaning, Industry, Mining, Lube trucks and transports

### **FEATURES**

| Pressure          | 200 bar                  |  |
|-------------------|--------------------------|--|
| Compatible fluids | water max 130 °C         |  |
| Swivel joint      | AISI 304 stainless steel |  |
| Seals             | Viton <sup>®</sup>       |  |
| Characteristic    | trolley mounted          |  |
| Material          | AISI 304 stainless steel |  |
| Couplings         | -                        |  |
| Hose              | -                        |  |
| ø e hose length   | -                        |  |
| Inlet             | G 3/8" (f)               |  |
| Outlet            | G 1/2" (f)               |  |
| Reel flow path    | AISI 304 stainless steel |  |



## **OVERALL DIMENSIONS (mm)**



#### **FURTHER FEATURES**

| Capacity 1/4" | Capacity 5/16" | Capacity 3/8" | Capacity 1/2" |
|---------------|----------------|---------------|---------------|
| 150 m         | 110 m          | 65 m          | 45 m          |