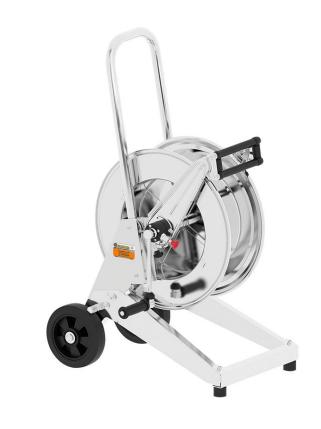

# P/N 246544/30

Manual trolley mounted hose reel in AISI 304 stainless steel, s. 540, for hot water, 200 bar without hose. Inlet G 3/8" (f), outlet G 1/2" (f). Hose guide, safety system and rotation lock as standard

### **FEATURES**

| Pressure          | 200 bar                  |  |
|-------------------|--------------------------|--|
| Compatible fluids | water max 130 °C         |  |
| Swivel joint      | AISI 304 stainless steel |  |
| Seals             | Viton <sup>®</sup>       |  |
| Characteristic    | trolley mounted          |  |
| Material          | AISI 304 stainless steel |  |
| Couplings         | -                        |  |
| Hose              | -                        |  |
| ø e hose length   | -                        |  |
| Inlet             | G 3/8" (f)               |  |
| Outlet            | G 1/2" (f)               |  |
| Reel flow path    | AISI 304 stainless steel |  |