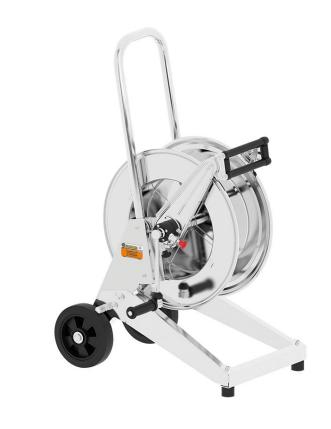

# P/N 246544/35

Manual trolley mounted hose reel in AISI 304 stainless steel, s. 540, for hot water, 400 bar, without hose. Inlet G 3/8" (f), outlet G 1/2" (f). Hose guide, safety system and rotation lock as standard