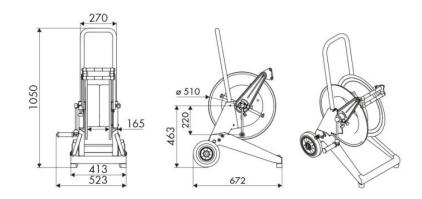

Agriculture, Cleaning, Industry, Mining, Lube trucks and transports

### **FEATURES**

| Pressure          | 400 bar                  |  |
|-------------------|--------------------------|--|
| Compatible fluids | water max 130 °C         |  |
| Swivel joint      | AISI 304 stainless steel |  |
| Seals             | Viton® and Teflon®       |  |
| Characteristic    | trolley mounted          |  |
| Material          | AISI 304 stainless steel |  |
| Couplings         | -                        |  |
| Hose              | -                        |  |
| ø e hose length   | -                        |  |
| Inlet             | G 3/8" (f)               |  |
| Outlet            | G 1/2" (f)               |  |
| Reel flow path    | AISI 304 stainless steel |  |



## **OVERALL DIMENSIONS (mm)**



#### **FURTHER FEATURES**

| Capacity 1/4" | Capacity 5/16" | Capacity 3/8" |
|---------------|----------------|---------------|
| 150 m         | 110 m          | 65 m          |