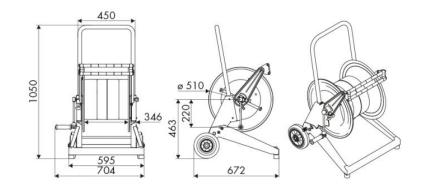

orts

### **FEATURES**

| Pressure          | 20 bar                           |
|-------------------|----------------------------------|
| Compatible fluids | air - water                      |
| Swivel joint      | brass                            |
| Seals             | Viton <sup>®</sup>               |
| Characteristic    | trolley mounted                  |
| Material          | AISI 304 stainless steel         |
| Couplings         | -                                |
| Hose              | -                                |
| ø e hose length   | -                                |
| Inlet             | G 1" (f)                         |
| Outlet            | G 1" (f)                         |
| Reel flow path    | brass - AISI 304 stainless steel |



## **OVERALL DIMENSIONS (mm)**



#### **FURTHER FEATURES**

| Capacity 1/4" | Capacity 5/16" | Capacity 3/8" | Capacity 1/2" | Capacity 5/8" | Capacity 3/4" | Capacity 1" |
|---------------|----------------|---------------|---------------|---------------|---------------|-------------|
| 320 m         | 240 m          | 140 m         | 100 m         | 90 m          | 60 m          | 30 m        |