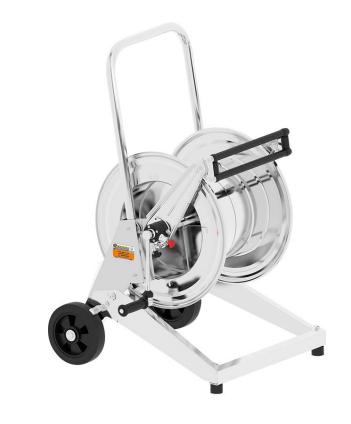

# P/N 246562/10

Manual trolley mounted hose reel in AISI 304 stainless steel, s. 560, for air-water, 20 bar, without hose. Inlet-outlet G 1" (f). Hose guide, safety system and rotation lock as standard

### **FEATURES**

| Pressure          | 20 bar                           |
|-------------------|----------------------------------|
| Compatible fluids | air - water                      |
| Swivel joint      | brass                            |
| Seals             | Viton <sup>®</sup>               |
| Characteristic    | trolley mounted                  |
| Material          | AISI 304 stainless steel         |
| Couplings         | -                                |
| Hose              | -                                |
| ø e hose length   | -                                |
| Inlet             | G 1" (f)                         |
| Outlet            | G 1" (f)                         |
| Reel flow path    | brass - AISI 304 stainless steel |