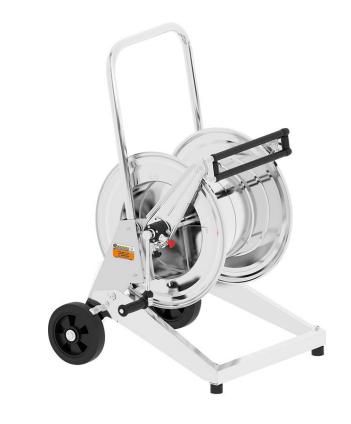

# P/N 246562/15

Manual trolley mounted hose reel in AISI 304 stainless steel, s. 560, for air-water, 20 bar, without hose. Inlet-outlet G 1/2" (f). Hose guide, safety system and rotation lock as standard

## **FEATURES**

| Pressure          | 20 bar                           |
|-------------------|----------------------------------|
| Compatible fluids | air - water                      |
| Swivel joint      | brass                            |
| Seals             | Viton <sup>®</sup>               |
| Characteristic    | trolley mounted                  |
| Material          | AISI 304 stainless steel         |
| Couplings         | -                                |
| Hose              | -                                |
| ø e hose length   | -                                |
| Inlet             | G 1/2" (f)                       |
| Outlet            | G 1/2" (f)                       |
| Reel flow path    | brass - AISI 304 stainless steel |