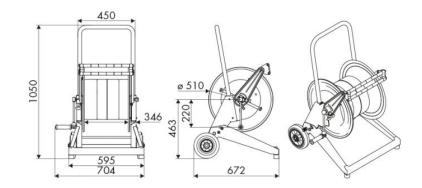

ports

## **FEATURES**

| Pressure          | 20 bar                           |
|-------------------|----------------------------------|
| Compatible fluids | air - water                      |
| Swivel joint      | brass                            |
| Seals             | Viton <sup>®</sup>               |
| Characteristic    | trolley mounted                  |
| Material          | AISI 304 stainless steel         |
| Couplings         | -                                |
| Hose              | -                                |
| ø e hose length   | -                                |
| Inlet             | G 1/2" (f)                       |
| Outlet            | G 1/2" (f)                       |
| Reel flow path    | brass - AISI 304 stainless steel |



## **OVERALL DIMENSIONS (mm)**



#### **FURTHER FEATURES**

| Capacity 1/4" | Capacity 5/16" | Capacity 3/8" | Capacity 1/2" | Capacity 5/8" | Capacity 3/4" | Capacity 1" |
|---------------|----------------|---------------|---------------|---------------|---------------|-------------|
| 320 m         | 240 m          | 140 m         | 100 m         | 90 m          | 60 m          | 30 m        |