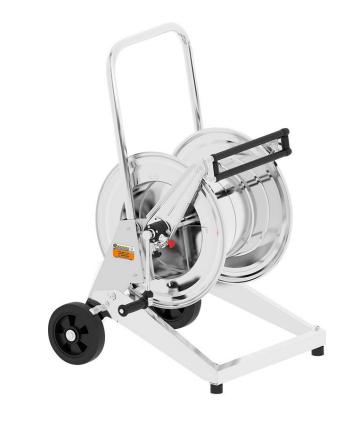

# P/N 246564/20

Manual trolley mounted hose reel in AISI 304 stainless steel, s. 560, for hot water, 100 bar, without hose. Inlet-outlet G 1" (f). Hose guide, safety system and rotation lock as standard

### **FEATURES**

| Pressure          | 100 bar                  |  |  |  |
|-------------------|--------------------------|--|--|--|
| Compatible fluids | water max 130 °C         |  |  |  |
| Swivel joint      | AISI 304 stainless steel |  |  |  |
| Seals             | Viton <sup>®</sup>       |  |  |  |
| Characteristic    | trolley mounted          |  |  |  |
| Material          | AISI 304 stainless steel |  |  |  |
| Couplings         | -                        |  |  |  |
| Hose              | -                        |  |  |  |
| ø e hose length   | -                        |  |  |  |
| Inlet             | G 1" (f)                 |  |  |  |
| Outlet            | G 1" (f)                 |  |  |  |
| Reel flow path    | AISI 304 stainless steel |  |  |  |