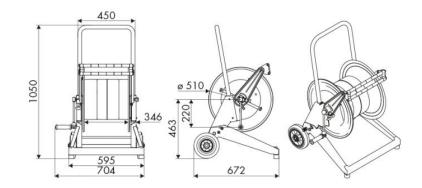

EATURES**

| Pressure          | 100 bar                  |  |  |  |
|-------------------|--------------------------|--|--|--|
| Compatible fluids | water max 130 °C         |  |  |  |
| Swivel joint      | AISI 304 stainless steel |  |  |  |
| Seals             | Viton <sup>®</sup>       |  |  |  |
| Characteristic    | trolley mounted          |  |  |  |
| Material          | AISI 304 stainless steel |  |  |  |
| Couplings         | -                        |  |  |  |
| Hose              | -                        |  |  |  |
| ø e hose length   | -                        |  |  |  |
| Inlet             | G 1" (f)                 |  |  |  |
| Outlet            | G 1" (f)                 |  |  |  |
| Reel flow path    | AISI 304 stainless steel |  |  |  |



## **OVERALL DIMENSIONS (mm)**



#### **FURTHER FEATURES**

| Capacity 1/4" | Capacity 5/16" | Capacity 3/8" | Capacity 1/2" | Capacity 5/8" | Capacity 3/4" | Capacity 1" |
|---------------|----------------|---------------|---------------|---------------|---------------|-------------|
| 320 m         | 240 m          | 140 m         | 100 m         | 90 m          | 60 m          | 30 m        |