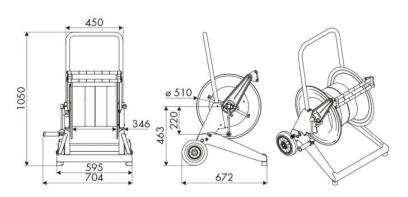

ock as standard

## **SECTORS OF USE**

Agriculture, Cleaning, Industry, Mining, Lube trucks and transports

### **FEATURES**

| Pressure          | 100 bar                  |
|-------------------|--------------------------|
| Compatible fluids | water max 130 °C         |
| Swivel joint      | AISI 304 stainless steel |
| Seals             | Viton®                   |
| Characteristic    | trolley mounted          |
| Material          | AISI 304 stainless steel |
| Couplings         | -                        |
| Hose              | -                        |
| ø e hose length   | -                        |
| Inlet             | G 1" (f)                 |
| Outlet            | G 1/2" (f)               |
| Reel flow path    | AISI 304 stainless steel |



### **OVERALL DIMENSIONS (mm)**



### **FURTHER FEATURES**

| Capacity 1/4" | Capacity 5/16" | Capacity 3/8" | Capacity 1/2" | Capacity 5/8" | Capacity 3/4" | Capacity 1" |
|---------------|----------------|---------------|---------------|---------------|---------------|-------------|
| 320 m         | 240 m          | 140 m         | 100 m         | 90 m          | 60 m          | 30 m        |