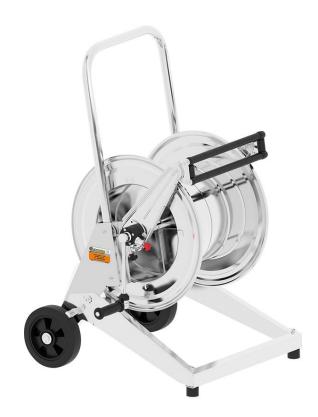

# P/N 246564/25

Manual trolley mounted hose reel in AISI 304 stainless steel, s. 560, for hot water, 100 bar, without hose. Inlet-outlet G 1/2" (f). Hose guide, safety system and rotation lock as standard

### **FEATURES**

| Pressure          | 100 bar                  |
|-------------------|--------------------------|
| Compatible fluids | water max 130 °C         |
| Swivel joint      | AISI 304 stainless steel |
| Seals             | Viton®                   |
| Characteristic    | trolley mounted          |
| Material          | AISI 304 stainless steel |
| Couplings         | -                        |
| Hose              | -                        |
| ø e hose length   | -                        |
| Inlet             | G 1" (f)                 |
| Outlet            | G 1/2" (f)               |
| Reel flow path    | AISI 304 stainless steel |