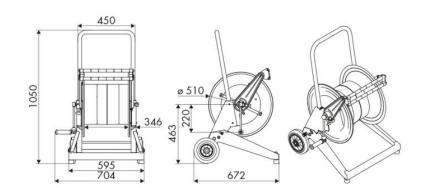

Agriculture, Cleaning, Industry, Mining, Lube trucks and transports

### **FEATURES**

| Pressure          | 200 bar                  |  |
|-------------------|--------------------------|--|
| Compatible fluids | water max 130 °C         |  |
| Swivel joint      | AISI 304 stainless steel |  |
| Seals             | Viton <sup>®</sup>       |  |
| Characteristic    | trolley mounted          |  |
| Material          | AISI 304 stainless steel |  |
| Couplings         | -                        |  |
| Hose              | -                        |  |
| ø e hose length   | -                        |  |
| Inlet             | G 3/8" (f)               |  |
| Outlet            | G 1/2" (f)               |  |
| Reel flow path    | AISI 304 stainless steel |  |



## **OVERALL DIMENSIONS (mm)**



#### **FURTHER FEATURES**

| Capacity 1/4" | Capacity 5/16" | Capacity 3/8" | Capacity 1/2" |
|---------------|----------------|---------------|---------------|
| 320 m         | 240 m          | 140 m         | 100 m         |