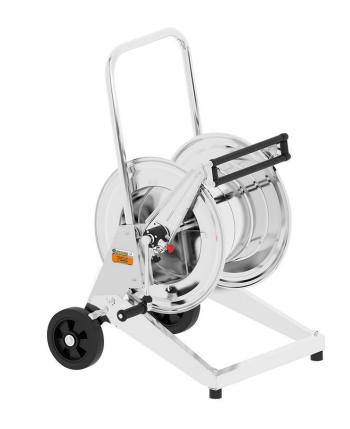

# P/N 246564/30

Manual trolley mounted hose reel in AISI 304 stainless steel, s. 560, for hot water, 200 bar, without hose. Inlet G 3/8" (f), outlet G 1/2" (f). Hose guide, safety system and rotation lock as standard

### **FEATURES**

| Pressure          | 200 bar                  |  |
|-------------------|--------------------------|--|
| Compatible fluids | water max 130 °C         |  |
| Swivel joint      | AISI 304 stainless steel |  |
| Seals             | Viton <sup>®</sup>       |  |
| Characteristic    | trolley mounted          |  |
| Material          | AISI 304 stainless steel |  |
| Couplings         | -                        |  |
| Hose              | -                        |  |
| ø e hose length   | -                        |  |
| Inlet             | G 3/8" (f)               |  |
| Outlet            | G 1/2" (f)               |  |
| Reel flow path    | AISI 304 stainless steel |  |