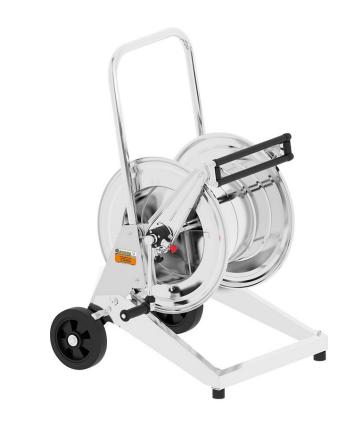

# P/N 246564/35

Manual trolley mounted hose reel in AISI 304 stainless steel, s. 560, for hot water, 400 bar, without hose. Inlet G 3/8" (f), outlet G 1/2" (f). Hose guide, safety system and rotation lock as standard

### **FEATURES**

| Pressure          | 400 bar                  |  |
|-------------------|--------------------------|--|
| Compatible fluids | water max 130 °C         |  |
| Swivel joint      | AISI 304 stainless steel |  |
| Seals             | Viton® and Teflon®       |  |
| Characteristic    | trolley mounted          |  |
| Material          | AISI 304 stainless steel |  |
| Couplings         | -                        |  |
| Hose              | -                        |  |
| ø e hose length   | -                        |  |
| Inlet             | G 3/8" (f)               |  |
| Outlet            | G 1/2" (f)               |  |
| Reel flow path    | AISI 304 stainless steel |  |