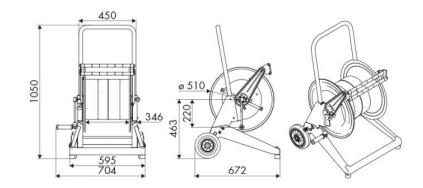

Agriculture, Cleaning, Industry, Mining, Lube trucks and transports

### **FEATURES**

| Pressure          | 400 bar                  |  |
|-------------------|--------------------------|--|
| Compatible fluids | water max 130 °C         |  |
| Swivel joint      | AISI 304 stainless steel |  |
| Seals             | Viton® and Teflon®       |  |
| Characteristic    | trolley mounted          |  |
| Material          | AISI 304 stainless steel |  |
| Couplings         | -                        |  |
| Hose              | -                        |  |
| ø e hose length   | -                        |  |
| Inlet             | G 3/8" (f)               |  |
| Outlet            | G 1/2" (f)               |  |
| Reel flow path    | AISI 304 stainless steel |  |



## **OVERALL DIMENSIONS (mm)**



#### **FURTHER FEATURES**

| Capacity 1/4" | Capacity 5/16" | Capacity 3/8" |
|---------------|----------------|---------------|
| 320 m         | 240 m          | 140 m         |