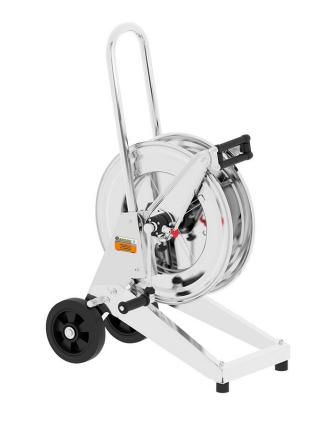

# P/N 256535/20

Manual trolley mounted hose reel in AISI 316 stainless steel, s. 530, for hot water, 100 bar, without hose. Inlet-outlet G 1/2" (f). Hose guide, safety system and rotation lock as standard

### **FEATURES**

| Pressure          | 100 bar                  |  |  |  |
|-------------------|--------------------------|--|--|--|
| Compatible fluids | water max 130 °C         |  |  |  |
| Swivel joint      | AISI 316 stainless steel |  |  |  |
| Seals             | Viton®                   |  |  |  |
| Characteristic    | trolley mounted          |  |  |  |
| Material          | AISI 316 stainless steel |  |  |  |
| Couplings         | -                        |  |  |  |
| Hose              | -                        |  |  |  |
| ø e hose length   | -                        |  |  |  |
| Inlet             | G 1/2" (f)               |  |  |  |
| Outlet            | G 1/2" (f)               |  |  |  |
| Reel flow path    | AISI 316 stainless steel |  |  |  |