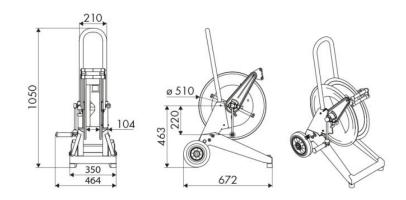

EATURES**

| Pressure          | 100 bar                  |  |  |  |
|-------------------|--------------------------|--|--|--|
| Compatible fluids | water max 130 °C         |  |  |  |
| Swivel joint      | AISI 316 stainless steel |  |  |  |
| Seals             | Viton®                   |  |  |  |
| Characteristic    | trolley mounted          |  |  |  |
| Material          | AISI 316 stainless steel |  |  |  |
| Couplings         | -                        |  |  |  |
| Hose              | -                        |  |  |  |
| ø e hose length   | -                        |  |  |  |
| Inlet             | G 1/2" (f)               |  |  |  |
| Outlet            | G 1/2" (f)               |  |  |  |
| Reel flow path    | AISI 316 stainless steel |  |  |  |



## **OVERALL DIMENSIONS (mm)**



#### **FURTHER FEATURES**

| Capacity 1/4" | Capacity 5/16" | Capacity 3/8" | Capacity 1/2" | Capacity 5/8" | Capacity 3/4" | Capacity 1" |
|---------------|----------------|---------------|---------------|---------------|---------------|-------------|
| 90 m          | 65 m           | 35 m          | 25 m          | 20 m          | 15 m          | 7 m         |