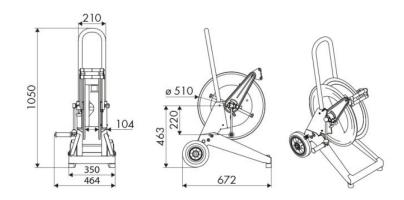

Agriculture, Cleaning, Industry, Mining, Lube trucks and transports

### **FEATURES**

| Pressure          | 200 bar                  |  |
|-------------------|--------------------------|--|
| Compatible fluids | water max 130 °C         |  |
| Swivel joint      | AISI 316 stainless steel |  |
| Seals             | Viton <sup>®</sup>       |  |
| Characteristic    | trolley mounted          |  |
| Material          | AISI 316 stainless steel |  |
| Couplings         | -                        |  |
| Hose              | -                        |  |
| ø e hose length   | -                        |  |
| Inlet             | G 3/8" (f)               |  |
| Outlet            | G 1/2" (f)               |  |
| Reel flow path    | AISI 316 stainless steel |  |



## **OVERALL DIMENSIONS (mm)**



#### **FURTHER FEATURES**

| Capacity 1/4" | Capacity 5/16" | Capacity 3/8" | Capacity 1/2" |
|---------------|----------------|---------------|---------------|
| 90 m          | 65 m           | 35 m          | 25 m          |