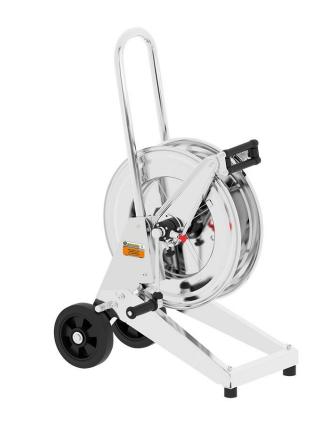

# P/N 256535/30

Manual trolley mounted hose reel in AISI 316 stainless steel, s. 530, for hot water, 200 bar, without hose. Inlet G 3/8" (f), outlet G 1/2" (f). Hose guide, safety system and rotation lock as standard