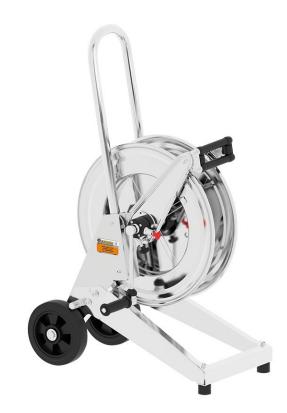

# P/N 256535/35

Manual trolley mounted hose reel in AISI 316 stainless steel, s. 530, for hot water, 400 bar, without hose. Inlet G 3/8" (f), outlet G 1/2" (f). Hose guide, safety system and rotation lock as standard

#### **FEATURES**

| Pressure          | 400 bar                                    |  |
|-------------------|--------------------------------------------|--|
| Compatible fluids | water max 130 °C                           |  |
| Swivel joint      | AISI 316 stainless steel                   |  |
| Seals             | Viton <sup>®</sup> and Teflon <sup>®</sup> |  |
| Characteristic    | trolley mounted                            |  |
| Material          | AISI 316 stainless steel                   |  |
| Couplings         | -                                          |  |
| Hose              | -                                          |  |
| ø e hose length   | -                                          |  |
| Inlet             | G 3/8" (f)                                 |  |
| Outlet            | G 1/2" (f)                                 |  |
| Reel flow path    | AISI 316 stainless steel                   |  |