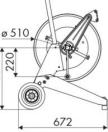

# **OVERALL DIMENSIONS (mm)**

## FURTHER FEATURES

| Capacity 1/4" | Capacity 5/16" | Capacity 3/8" |
|---------------|----------------|---------------|
| 90 m          | 65 m           | 35 m          |