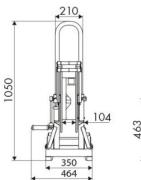

mpatible fluids | water max 130 °C                           |  |
| Swivel joint      | AISI 316 stainless steel                   |  |
| Seals             | Viton <sup>®</sup> and Teflon <sup>®</sup> |  |
| Characteristic    | trolley mounted                            |  |
| Material          | AISI 316 stainless steel                   |  |
| Couplings         | -                                          |  |
| Hose              | -                                          |  |
| ø e hose length   | -                                          |  |
| Inlet             | G 3/8" (f)                                 |  |
| Outlet            | G 1/2" (f)                                 |  |
| Reel flow path    | AISI 316 stainless steel                   |  |



# **OVERALL DIMENSIONS (mm)**







## FURTHER FEATURES

| Capacity 1/4" | Capacity 5/16" | Capacity 3/8" |
|---------------|----------------|---------------|
| 90 m          | 65 m           | 35 m          |