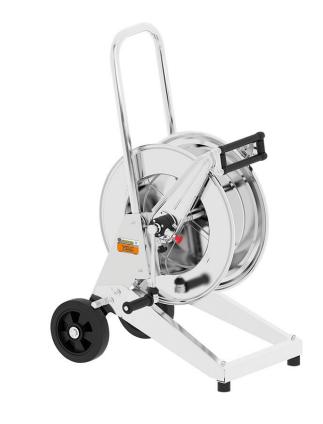

# P/N 256545/20

Manual trolley mounted hose reel in AISI 316 stainless steel, s. 540, for hot water, 100 bar, without hose. Inlet-outlet G 1" (f). Hose guide, safety system and rotation lock as standard

### **FEATURES**

| Pressure          | 100 bar                  |  |  |  |
|-------------------|--------------------------|--|--|--|
| Compatible fluids | water max 130 °C         |  |  |  |
| Swivel joint      | AISI 316 stainless steel |  |  |  |
| Seals             | Viton®                   |  |  |  |
| Characteristic    | trolley mounted          |  |  |  |
| Material          | AISI 316 stainless steel |  |  |  |
| Couplings         | -                        |  |  |  |
| Hose              | -                        |  |  |  |
| ø e hose length   | -                        |  |  |  |
| Inlet             | G 1" (f)                 |  |  |  |
| Outlet            | G 1" (f)                 |  |  |  |
| Reel flow path    | AISI 316 stainless steel |  |  |  |