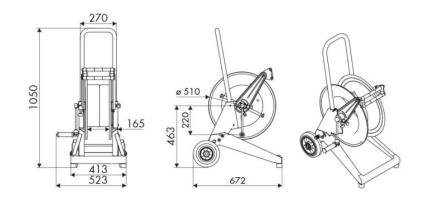

EATURES**

| Pressure          | 100 bar                  |  |  |  |
|-------------------|--------------------------|--|--|--|
| Compatible fluids | water max 130 °C         |  |  |  |
| Swivel joint      | AISI 316 stainless steel |  |  |  |
| Seals             | Viton®                   |  |  |  |
| Characteristic    | trolley mounted          |  |  |  |
| Material          | AISI 316 stainless steel |  |  |  |
| Couplings         | -                        |  |  |  |
| Hose              | -                        |  |  |  |
| ø e hose length   | -                        |  |  |  |
| Inlet             | G 1" (f)                 |  |  |  |
| Outlet            | G 1" (f)                 |  |  |  |
| Reel flow path    | AISI 316 stainless steel |  |  |  |



## **OVERALL DIMENSIONS (mm)**



#### **FURTHER FEATURES**

| Capacity 1/4" | Capacity 5/16" | Capacity 3/8" | Capacity 1/2" | Capacity 5/8" | Capacity 3/4" | Capacity 1" |
|---------------|----------------|---------------|---------------|---------------|---------------|-------------|
| 150 m         | 110 m          | 65 m          | 45 m          | 35 m          | 25 m          | 15 m        |