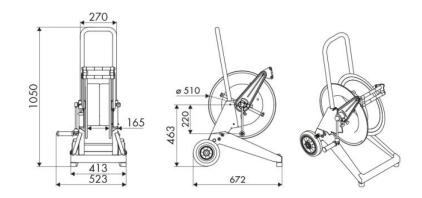

EATURES**

| Pressure          | 100 bar                  |  |  |  |
|-------------------|--------------------------|--|--|--|
| Compatible fluids | water max 130 °C         |  |  |  |
| Swivel joint      | AISI 316 stainless steel |  |  |  |
| Seals             | Viton <sup>®</sup>       |  |  |  |
| Characteristic    | trolley mounted          |  |  |  |
| Material          | AISI 316 stainless steel |  |  |  |
| Couplings         | -                        |  |  |  |
| Hose              | -                        |  |  |  |
| ø e hose length   | -                        |  |  |  |
| Inlet             | G 1/2" (f)               |  |  |  |
| Outlet            | G 1/2" (f)               |  |  |  |
| Reel flow path    | AISI 316 stainless steel |  |  |  |



## **OVERALL DIMENSIONS (mm)**



#### **FURTHER FEATURES**

| Capacity 1/4" | Capacity 5/16" | Capacity 3/8" | Capacity 1/2" | Capacity 5/8" | Capacity 3/4" | Capacity 1" |
|---------------|----------------|---------------|---------------|---------------|---------------|-------------|
| 150 m         | 110 m          | 65 m          | 45 m          | 35 m          | 25 m          | 15 m        |