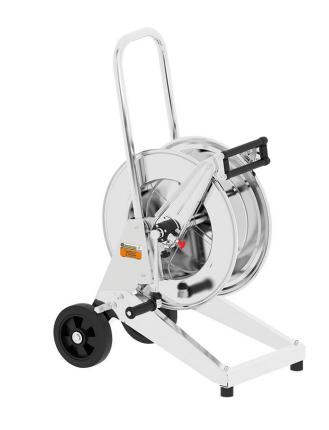

# P/N 256545/25

Manual trolley mounted hose reel in AISI 316 stainless steel, s. 540, for hot water, 100 bar, without hose. Inlet-outlet G 1/2" (f). Hose guide, safety system and rotation lock as standard

## **FEATURES**

| Pressure          | 100 bar                  |  |  |  |
|-------------------|--------------------------|--|--|--|
| Compatible fluids | water max 130 °C         |  |  |  |
| Swivel joint      | AISI 316 stainless steel |  |  |  |
| Seals             | Viton <sup>®</sup>       |  |  |  |
| Characteristic    | trolley mounted          |  |  |  |
| Material          | AISI 316 stainless steel |  |  |  |
| Couplings         | -                        |  |  |  |
| Hose              | -                        |  |  |  |
| ø e hose length   | -                        |  |  |  |
| Inlet             | G 1/2" (f)               |  |  |  |
| Outlet            | G 1/2" (f)               |  |  |  |
| Reel flow path    | AISI 316 stainless steel |  |  |  |