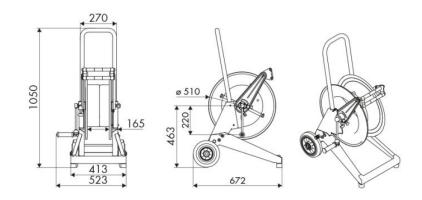

ing, Lube trucks and transports

## **FEATURES**

| Pressure          | 200 bar                  |  |  |
|-------------------|--------------------------|--|--|
| Compatible fluids | water max 130 °C         |  |  |
| Swivel joint      | AISI 316 stainless steel |  |  |
| Seals             | Viton <sup>®</sup>       |  |  |
| Characteristic    | trolley mounted          |  |  |
| Material          | AISI 316 stainless steel |  |  |
| Couplings         | -                        |  |  |
| Hose              | -                        |  |  |
| ø e hose length   | -                        |  |  |
| Inlet             | G 3/8" (f)               |  |  |
| Outlet            | G 1/2" (f)               |  |  |
| Reel flow path    | AISI 316 stainless steel |  |  |



## **OVERALL DIMENSIONS (mm)**



#### **FURTHER FEATURES**

| Capacity 1/4" | Capacity 5/16" | Capacity 3/8" | Capacity 1/2" |
|---------------|----------------|---------------|---------------|
| 150 m         | 110 m          | 65 m          | 45 m          |