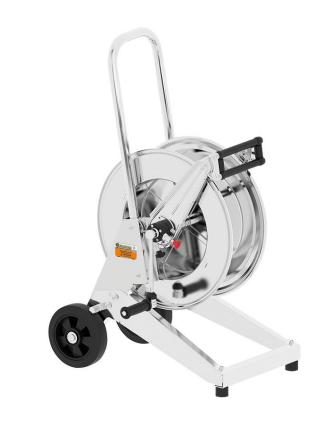

# P/N 256545/30

Manual trolley mounted hose reel in AISI 316 stainless steel, s. 540, for hot water, 200 bar, without hose. Inlet G 3/8" (f), outlet G 1/2" (f). Hose guide, safety system and rotation lock as standard