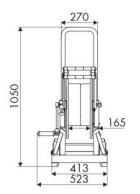

|  |
| Swivel joint      | AISI 316 stainless steel                       |  |
| Seals             | $Viton^{\texttt{®}}$ and $Teflon^{\texttt{®}}$ |  |
| Characteristic    | trolley mounted                                |  |
| Material          | AISI 316 stainless steel                       |  |
| Couplings         | -                                              |  |
| Hose              | -                                              |  |
| ø e hose length   | -                                              |  |
| Inlet             | G 3/8" (f)                                     |  |
| Outlet            | G 1/2" (f)                                     |  |
| Reel flow path    | AISI 316 stainless steel                       |  |



## **OVERALL DIMENSIONS (mm)**







# FURTHER FEATURES

| Capacity 1/4" | Capacity 5/16" | Capacity 3/8" |
|---------------|----------------|---------------|
| 150 m         | 110 m          | 65 m          |