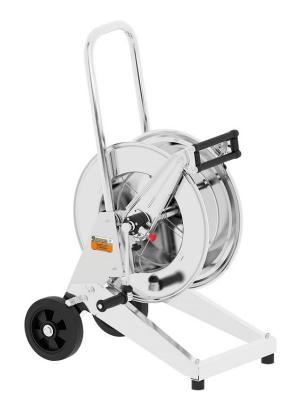

# P/N 256545/35

Manual trolley mounted hose reel in AISI 316 stainless steel, s. 540, for hot water, 400 bar, without hose. Inlet G 3/8" (f), outlet G 1/2" (f). Hose guide, safety system and rotation lock as standard

#### **FEATURES**

| Pressure          | 400 bar                                        |  |
|-------------------|------------------------------------------------|--|
| Compatible fluids | water max 130 °C                               |  |
| Swivel joint      | AISI 316 stainless steel                       |  |
| Seals             | $Viton^{\texttt{®}}$ and $Teflon^{\texttt{®}}$ |  |
| Characteristic    | trolley mounted                                |  |
| Material          | AISI 316 stainless steel                       |  |
| Couplings         | -                                              |  |
| Hose              | -                                              |  |
| ø e hose length   | -                                              |  |
| Inlet             | G 3/8" (f)                                     |  |
| Outlet            | G 1/2" (f)                                     |  |
| Reel flow path    | AISI 316 stainless steel                       |  |