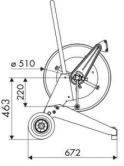

|  |
| Swivel joint      | AISI 316 stainless steel                       |  |
| Seals             | $Viton^{\texttt{®}}$ and $Teflon^{\texttt{®}}$ |  |
| Characteristic    | trolley mounted                                |  |
| Material          | AISI 316 stainless steel                       |  |
| Couplings         | -                                              |  |
| Hose              | -                                              |  |
| ø e hose length   | -                                              |  |
| Inlet             | G 3/8" (f)                                     |  |
| Outlet            | G 1/2" (f)                                     |  |
| Reel flow path    | AISI 316 stainless steel                       |  |



## **OVERALL DIMENSIONS (mm)**







# FURTHER FEATURES

| Capacity 1/4" | Capacity 5/16" | Capacity 3/8" |
|---------------|----------------|---------------|
| 150 m         | 110 m          | 65 m          |