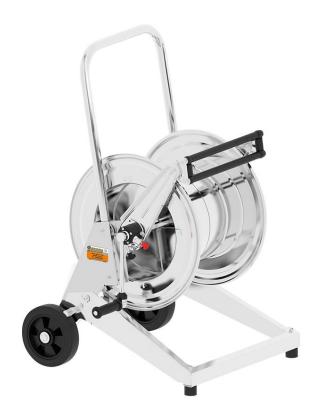

# P/N 256565/20

Manual trolley mounted hose reel in AISI 316 stainless steel, s. 560, for hot water, 100 bar, without hose. Inletoutlet G 1" (f). Hose guide, safety system and rotation lock as standard