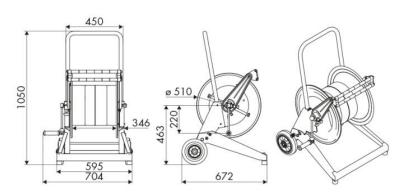

g, Lube trucks and transports

#### **FEATURES**

| Pressure          | 100 bar                  |  |  |
|-------------------|--------------------------|--|--|
| Compatible fluids | water max 130 °C         |  |  |
| Swivel joint      | AISI 316 stainless steel |  |  |
| Seals             | Viton®                   |  |  |
| Characteristic    | trolley mounted          |  |  |
| Material          | AISI 316 stainless steel |  |  |
| Couplings         | -                        |  |  |
| Hose              | -                        |  |  |
| ø e hose length   | -                        |  |  |
| Inlet             | G 1" (f)                 |  |  |
| Outlet            | G 1" (f)                 |  |  |
| Reel flow path    | AISI 316 stainless steel |  |  |



## **OVERALL DIMENSIONS (mm)**



#### **FURTHER FEATURES**

| Capacity 1/4" | Capacity 5/16" | Capacity 3/8" | Capacity 1/2" | Capacity 5/8" | Capacity 3/4" | Capacity 1" |
|---------------|----------------|---------------|---------------|---------------|---------------|-------------|
| 320 m         | 240 m          | 140 m         | 100 m         | 90 m          | 60 m          | 30 m        |