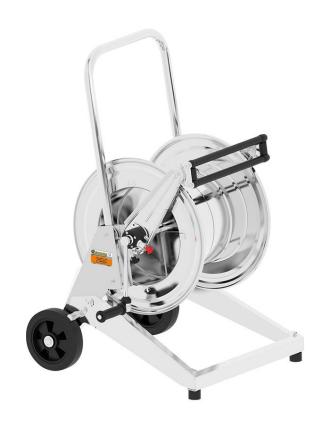

# P/N 256565/25

Manual trolley mounted hose reel in AISI 316 stainless steel, s. 560, for hot water, 100 bar, without hose. Inletoutlet G 1/2" (f). Hose guide, safety system and rotation lock as standard

## **SECTORS OF USE**

Agriculture, Cleaning, Industry, Mining, Lube trucks and transports

#### **FEATURES**

| Pressure          | 100 bar                  |
|-------------------|--------------------------|
| Compatible fluids | water max 130 °C         |
| Swivel joint      | AISI 316 stainless steel |
| Seals             | Viton <sup>®</sup>       |
| Characteristic    | trolley mounted          |
| Material          | AISI 316 stainless steel |
| Couplings         | -                        |
| Hose              | -                        |
| ø e hose length   | -                        |
| Inlet             | G 1/2" (f)               |
| Outlet            | G 1/2" (f)               |
| Reel flow path    | AISI 316 stainless steel |