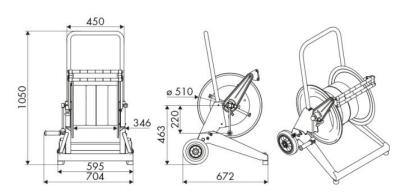

k as standard

## **SECTORS OF USE**

Agriculture, Cleaning, Industry, Mining, Lube trucks and transports

#### **FEATURES**

| Pressure          | 100 bar                  |
|-------------------|--------------------------|
| Compatible fluids | water max 130 °C         |
| Swivel joint      | AISI 316 stainless steel |
| Seals             | Viton <sup>®</sup>       |
| Characteristic    | trolley mounted          |
| Material          | AISI 316 stainless steel |
| Couplings         | -                        |
| Hose              | -                        |
| ø e hose length   | -                        |
| Inlet             | G 1/2" (f)               |
| Outlet            | G 1/2" (f)               |
| Reel flow path    | AISI 316 stainless steel |



#### **OVERALL DIMENSIONS (mm)**



## **FURTHER FEATURES**

| Capacity 1/4" | Capacity 5/16" | Capacity 3/8" | Capacity 1/2" | Capacity 5/8" | Capacity 3/4" | Capacity 1" |
|---------------|----------------|---------------|---------------|---------------|---------------|-------------|
| 320 m         | 240 m          | 140 m         | 100 m         | 90 m          | 60 m          | 30 m        |