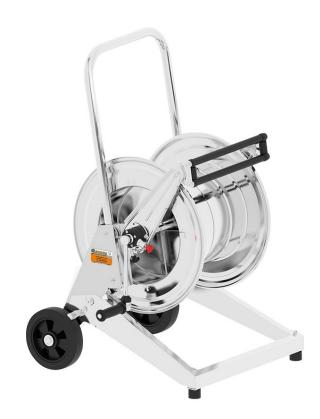

# P/N 256565/30

Manual trolley mounted hose reel in AISI 316 stainless steel, s. 560, for hot water, 200 bar, without hose. Inlet G 3/8" (f), outlet G 1/2" (f). Hose guide, safety system and rotation lock as standard

### **FEATURES**

| Pressure          | 200 bar                  |
|-------------------|--------------------------|
| Compatible fluids | water max 130 °C         |
| Swivel joint      | AISI 316 stainless steel |
| Seals             | Viton®                   |
| Characteristic    | trolley mounted          |
| Material          | AISI 316 stainless steel |
| Couplings         | -                        |
| Hose              | -                        |
| ø e hose length   | -                        |
| Inlet             | G 3/8" (f)               |
| Outlet            | G 1/2" (f)               |
| Reel flow path    | AISI 316 stainless steel |