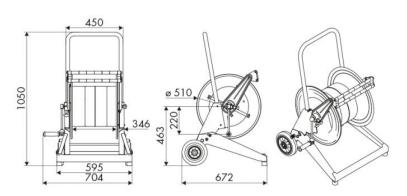

ock as standard

## **SECTORS OF USE**

Agriculture, Cleaning, Industry, Mining, Lube trucks and transports

### **FEATURES**

| Pressure          | 200 bar                  |
|-------------------|--------------------------|
| Compatible fluids | water max 130 °C         |
| Swivel joint      | AISI 316 stainless steel |
| Seals             | Viton®                   |
| Characteristic    | trolley mounted          |
| Material          | AISI 316 stainless steel |
| Couplings         | -                        |
| Hose              | -                        |
| ø e hose length   | -                        |
| Inlet             | G 3/8" (f)               |
| Outlet            | G 1/2" (f)               |
| Reel flow path    | AISI 316 stainless steel |



### **OVERALL DIMENSIONS (mm)**



### **FURTHER FEATURES**

| Capacity 1/4" | Capacity 5/16" | Capacity 3/8" | Capacity 1/2" |
|---------------|----------------|---------------|---------------|
| 320 m         | 240 m          | 140 m         | 100 m         |