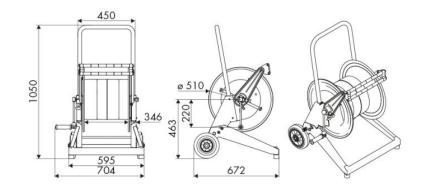

and ATEX marked

### **SECTORS OF USE**

Agriculture, Cleaning, Industry, Mining, Lube trucks and transports

### **FEATURES**

| Pressure          | 100 bar                  |
|-------------------|--------------------------|
| Compatible fluids | water max 130 °C         |
| Swivel joint      | AISI 316 stainless steel |
| Seals             | Viton <sup>®</sup>       |
| Characteristic    | trolley mounted          |
| Material          | AISI 316 stainless steel |
| Couplings         | -                        |
| Hose              | -                        |
| ø e hose length   | -                        |
| Inlet             | G 1/2" (f)               |
| Outlet            | G 1/2" (f)               |
| Reel flow path    | AISI 316 stainless steel |



## **OVERALL DIMENSIONS (mm)**



### **FURTHER FEATURES**

| Capacity 1/4" | Capacity 5/16" | Capacity 3/8" | Capacity 1/2" | Capacity 5/8" | Capacity 3/4" | Capacity 1" |
|---------------|----------------|---------------|---------------|---------------|---------------|-------------|
| 320 m         | 240 m          | 140 m         | 100 m         | 90 m          | 60 m          | 30 m        |