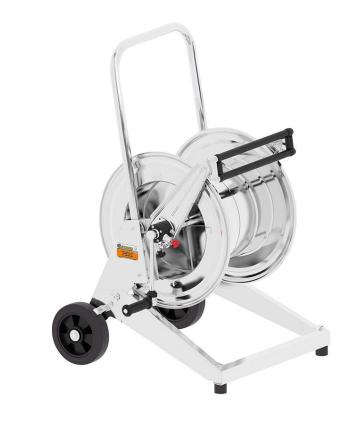

# P/N 259565/25

Manual trolley-mounted hose reel in AISI 316 stainless steel, s.560, for hot water, 100 bar, without hose. Inlet-outlet G 1/2" (f). Hose guide, safety system and rotation lock as standard. With white antistatic rubber wheels and rubbers and ATEX marked