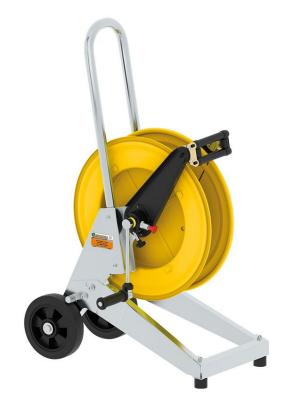

# P/N 236530/10

Manual trolley mounted hose reel s. 530, for air-water, 20 bar without hose. Inlet G 1/2" (f), outlet G 1/2" (f). Hose guide, safety system and rotation lock as standard