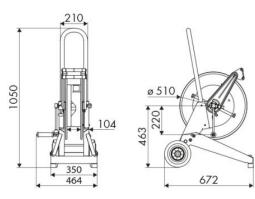

TURES**

| Pressure          | 20 bar                            |
|-------------------|-----------------------------------|
| Compatible fluids | air - water                       |
| Swivel joint      | brass                             |
| Seals             | Viton®                            |
| Characteristic    | trolley mounted                   |
| Material          | painted steel - zinc plated steel |
| Couplings         | -                                 |
| Hose              | -                                 |
| ø e hose length   | -                                 |
| Inlet             | G 1/2" (f)                        |
| Outlet            | G 1/2" (f)                        |
| Reel flow path    | brass - zinc plated steel         |



#### **OVERALL DIMENSIONS (mm)**





## **FURTHER FEATURES**

| Capacity 1/4" | Capacity 5/16" | Capacity 3/8" | Capacity 1/2" | Capacity 5/8" | Capacity 3/4" | Capacity 1" |
|---------------|----------------|---------------|---------------|---------------|---------------|-------------|
| 90 m          | 65 m           | 35 m          | 25 m          | 20 m          | 15 m          | 7 m         |