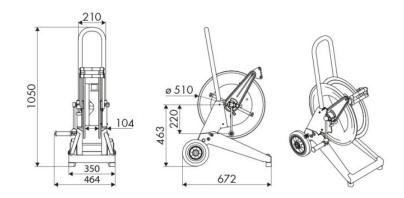

|
| Swivel joint      | AISI 304 stainless steel                     |
| 3wiver joint      | AISI 304 Stalliless steel                    |
| Seals             | Viton <sup>®</sup>                           |
| Characteristic    | trolley mounted                              |
| Material          | painted steel - zinc plated steel            |
| Couplings         | -                                            |
| Hose              | -                                            |
| ø e hose length   | -                                            |
| Inlet             | G 1/2" (f)                                   |
| Outlet            | G 1/2" (f)                                   |
| Reel flow path    | AISI 304 stainless steel - zinc plated steel |



## **OVERALL DIMENSIONS (mm)**



### **FURTHER FEATURES**

| Capacity 1/4" | Capacity 5/16" | Capacity 3/8" | Capacity 1/2" | Capacity 5/8" | Capacity 3/4" | Capacity 1" |
|---------------|----------------|---------------|---------------|---------------|---------------|-------------|
| 90 m          | 65 m           | 35 m          | 25 m          | 20 m          | 15 m          | 7 m         |