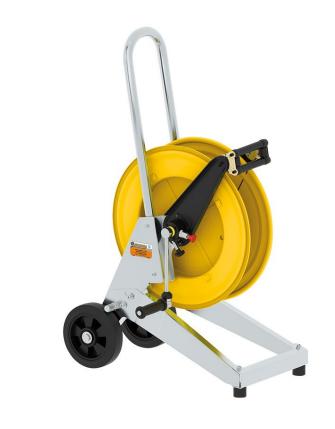

# P/N 236530/20

Manual trolley mounted hose reel s. 530, for hot water, 100 bar without hose. Inlet G 1/2" (f), outlet G 1/2" (f). Hose guide, safety system and rotation lock as standard