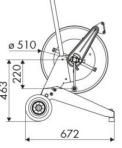

|  |
| Swivel joint      | AISI 304 stainless steel                        |  |
| Seals             | Viton®                                          |  |
| Characteristic    | trolley mounted                                 |  |
| Material          | painted steel - zinc plated steel               |  |
| Couplings         | -                                               |  |
| Hose              | -                                               |  |
| ø e hose length   | -                                               |  |
| Inlet             | G 3/8" (f)                                      |  |
| Outlet            | G 1/2" (f)                                      |  |
| Reel flow path    | AISI 304 stainless steel - zinc<br>plated steel |  |



#### **OVERALL DIMENSIONS (mm)**







## FURTHER FEATURES

| Capacity 1/4" | Capacity 5/16" | Capacity 3/8" | Capacity 1/2" |
|---------------|----------------|---------------|---------------|
| 90 m          | 65 m           | 35 m          | 25 m          |