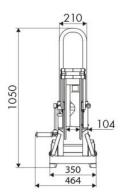

|  |
| Swivel joint      | AISI 304 stainless steel                        |  |
| Seals             | Viton®                                          |  |
| Characteristic    | trolley mounted                                 |  |
| Material          | painted steel - zinc plated steel               |  |
| Couplings         | -                                               |  |
| Hose              | -                                               |  |
| ø e hose length   | -                                               |  |
| Inlet             | G 3/8" (f)                                      |  |
| Outlet            | G 1/2" (f)                                      |  |
| Reel flow path    | AISI 304 stainless steel - zinc<br>plated steel |  |



#### **OVERALL DIMENSIONS (mm)**







## FURTHER FEATURES

| Capacity 1/4" | Capacity 5/16" | Capacity 3/8" | Capacity 1/2" |
|---------------|----------------|---------------|---------------|
| 90 m          | 65 m           | 35 m          | 25 m          |