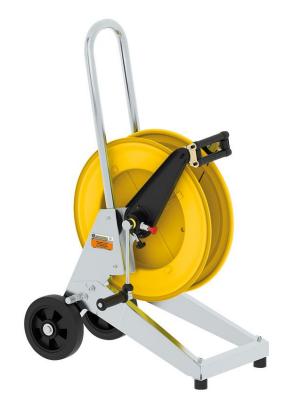

# P/N 236530/30

Manual trolley mounted hose reel s. 530, for hot water, 200 bar without hose. Inlet G 3/8" (f), outlet G 1/2" (f). Hose guide, safety system and rotation lock as standard

### **FEATURES**

| Pressure          | 200 bar                                         |  |
|-------------------|-------------------------------------------------|--|
| Compatible fluids | water max 130 °C                                |  |
| Swivel joint      | AISI 304 stainless steel                        |  |
| Seals             | Viton®                                          |  |
| Characteristic    | trolley mounted                                 |  |
| Material          | painted steel - zinc plated steel               |  |
| Couplings         | -                                               |  |
| Hose              | -                                               |  |
| ø e hose length   | -                                               |  |
| Inlet             | G 3/8" (f)                                      |  |
| Outlet            | G 1/2" (f)                                      |  |
| Reel flow path    | AISI 304 stainless steel - zinc<br>plated steel |  |