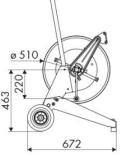

#### **OVERALL DIMENSIONS (mm)**

## FURTHER FEATURES

| Capacity 1/4" | Capacity 5/16" | Capacity 3/8" |
|---------------|----------------|---------------|
| 90 m          | 65 m           | 35 m          |