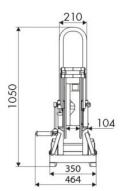

|
| Seals             | Viton $^{\ensuremath{\$}}$ and Teflon $^{\ensuremath{\$}}$ |
| Characteristic    | trolley mounted                                            |
| Material          | painted steel - zinc plated steel                          |
| Couplings         | -                                                          |
| Hose              | -                                                          |
| ø e hose length   | -                                                          |
| Inlet             | G 3/8" (f)                                                 |
| Outlet            | G 1/2" (f)                                                 |
| Reel flow path    | AISI 304 stainless steel - zinc<br>plated steel            |



#### **OVERALL DIMENSIONS (mm)**







## FURTHER FEATURES

| Capacity 1/4" | Capacity 5/16" | Capacity 3/8" |
|---------------|----------------|---------------|
| 90 m          | 65 m           | 35 m          |