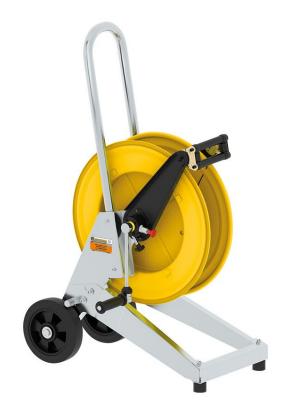

# P/N 236530/35

Manual trolley mounted hose reel s. 530, for hot water, 400 bar without hose. Inlet G 3/8" (f), outlet G 1/2" (f). Hose guide, safety system and rotation lock as standard

#### **FEATURES**

| Pressure          | 400 bar                                                    |
|-------------------|------------------------------------------------------------|
| Compatible fluids | water max 130 °C                                           |
| Swivel joint      | AISI 304 stainless steel                                   |
| Seals             | Viton $^{\ensuremath{\$}}$ and Teflon $^{\ensuremath{\$}}$ |
| Characteristic    | trolley mounted                                            |
| Material          | painted steel - zinc plated steel                          |
| Couplings         | -                                                          |
| Hose              | -                                                          |
| ø e hose length   | -                                                          |
| Inlet             | G 3/8" (f)                                                 |
| Outlet            | G 1/2" (f)                                                 |
| Reel flow path    | AISI 304 stainless steel - zinc<br>plated steel            |