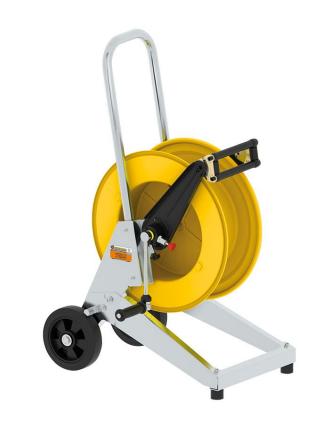

# P/N 236540/10

Manual trolley mounted hose reel s. 540, for air-water, 20 bar without hose. Inlet-outlet G 1" (f). Hose guide, safety system and rotation lock as standard

#### **SECTORS OF USE**

Agriculture, Building and road construction, Industry, Mining, Lube trucks and transports

### **FEATURES**

| Pressure          | 20 bar                            |  |  |  |
|-------------------|-----------------------------------|--|--|--|
| Compatible fluids | air - water                       |  |  |  |
| Swivel joint      | brass                             |  |  |  |
| Seals             | Viton <sup>®</sup>                |  |  |  |
| Characteristic    | trolley mounted                   |  |  |  |
| Material          | painted steel - zinc plated steel |  |  |  |
| Couplings         | -                                 |  |  |  |
| Hose              | -                                 |  |  |  |
| ø e hose length   | -                                 |  |  |  |
| Inlet             | G 1" (f)                          |  |  |  |
| Outlet            | G 1" (f)                          |  |  |  |
| Reel flow path    | brass - zinc plated steel         |  |  |  |