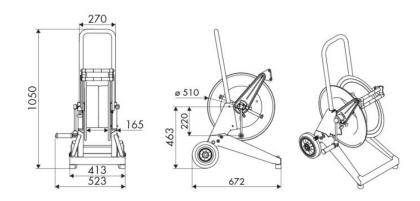

-----------------|--|--|--|
| Compatible fluids | air - water                       |  |  |  |
| Swivel joint      | brass                             |  |  |  |
| Seals             | Viton <sup>®</sup>                |  |  |  |
| Characteristic    | trolley mounted                   |  |  |  |
| Material          | painted steel - zinc plated steel |  |  |  |
| Couplings         | -                                 |  |  |  |
| Hose              | -                                 |  |  |  |
| ø e hose length   | -                                 |  |  |  |
| Inlet             | G 1" (f)                          |  |  |  |
| Outlet            | G 1" (f)                          |  |  |  |
| Reel flow path    | brass - zinc plated steel         |  |  |  |



## **OVERALL DIMENSIONS (mm)**



### **FURTHER FEATURES**

| Capacity 1/4" | Capacity 5/16" | Capacity 3/8" | Capacity 1/2" | Capacity 5/8" | Capacity 3/4" | Capacity 1" |
|---------------|----------------|---------------|---------------|---------------|---------------|-------------|
| 150 m         | 110 m          | 65 m          | 45 m          | 35 m          | 25 m          | 15 m        |