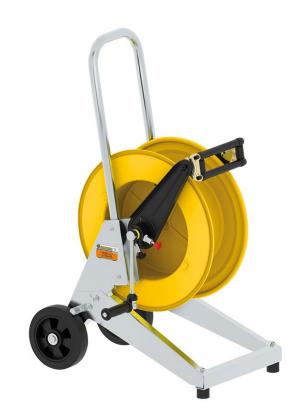

# P/N 236540/15

Manual trolley mounted hose reel s. 540, for air-water, 20 bar without hose. Inlet-outlet G 1/2" (f). Hose guide, safety system and rotation lock as standard

# SECTORS OF USE

Agriculture, Building and road construction, Industry, Mining, Lube trucks and transports

#### **FEATURES**

| Pressure          | 20 bar                            |
|-------------------|-----------------------------------|
| Compatible fluids | air - water                       |
| Swivel joint      | brass                             |
| Seals             | Viton®                            |
| Characteristic    | trolley mounted                   |
| Material          | painted steel - zinc plated steel |
| Couplings         | -                                 |
| Hose              | -                                 |
| ø e hose length   | -                                 |
| Inlet             | G 1/2" (f)                        |
| Outlet            | G 1/2" (f)                        |
| Reel flow path    | brass - zinc plated steel         |