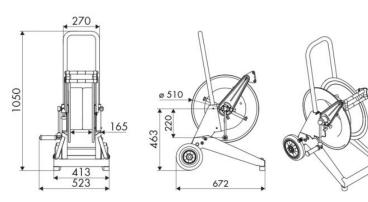

EATURES**

| Pressure          | 20 bar                            |
|-------------------|-----------------------------------|
| Compatible fluids | air - water                       |
| Swivel joint      | brass                             |
| Seals             | Viton®                            |
| Characteristic    | trolley mounted                   |
| Material          | painted steel - zinc plated steel |
| Couplings         | -                                 |
| Hose              | -                                 |
| ø e hose length   | -                                 |
| Inlet             | G 1/2" (f)                        |
| Outlet            | G 1/2" (f)                        |
| Reel flow path    | brass - zinc plated steel         |



## **OVERALL DIMENSIONS (mm)**



## **FURTHER FEATURES**

| Capacity 1/4" | Capacity 5/16" | Capacity 3/8" | Capacity 1/2" | Capacity 5/8" | Capacity 3/4" | Capacity 1" |
|---------------|----------------|---------------|---------------|---------------|---------------|-------------|
| 150 m         | 110 m          | 65 m          | 45 m          | 35 m          | 25 m          | 15 m        |