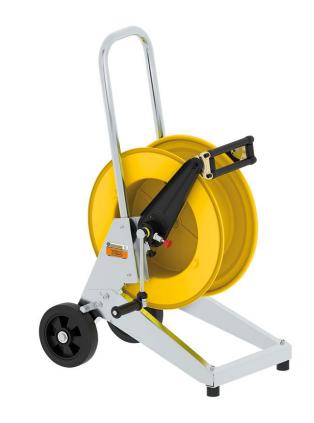

# P/N 236540/25

Manual trolley mounted hose reel s. 540, for hot water, 100 bar without hose. Inlet-outlet G 1/2" (f). Hose guide, safety system and rotation lock as standard

## **FEATURES**

| Pressure          | 100 bar                                      |  |  |  |
|-------------------|----------------------------------------------|--|--|--|
| Compatible fluids | water max 130 °C                             |  |  |  |
| Swivel joint      | AISI 304 stainless steel                     |  |  |  |
| Seals             | Viton <sup>®</sup>                           |  |  |  |
| Characteristic    | trolley mounted                              |  |  |  |
| Material          | painted steel - zinc plated steel            |  |  |  |
| Couplings         | -                                            |  |  |  |
| Hose              | -                                            |  |  |  |
| ø e hose length   | -                                            |  |  |  |
| Inlet             | G 1/2" (f)                                   |  |  |  |
| Outlet            | G 1/2" (f)                                   |  |  |  |
| Reel flow path    | AISI 304 stainless steel - zinc plated steel |  |  |  |