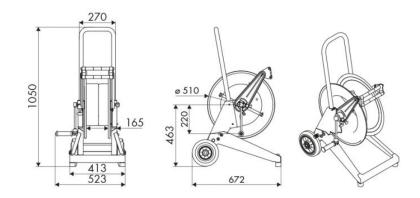

| AISI 304 stainless steel                     |  |  |  |
| Seals             | Viton <sup>®</sup>                           |  |  |  |
| Characteristic    | trolley mounted                              |  |  |  |
| Material          | painted steel - zinc plated steel            |  |  |  |
| Couplings         | -                                            |  |  |  |
| Hose              | -                                            |  |  |  |
| ø e hose length   | -                                            |  |  |  |
| Inlet             | G 1/2" (f)                                   |  |  |  |
| Outlet            | G 1/2" (f)                                   |  |  |  |
| Reel flow path    | AISI 304 stainless steel - zinc plated steel |  |  |  |



# **OVERALL DIMENSIONS (mm)**



### **FURTHER FEATURES**

| Capacity 1/4" | Capacity 5/16" | Capacity 3/8" | Capacity 1/2" | Capacity 5/8" | Capacity 3/4" | Capacity 1" |
|---------------|----------------|---------------|---------------|---------------|---------------|-------------|
| 150 m         | 110 m          | 65 m          | 45 m          | 35 m          | 25 m          | 15 m        |