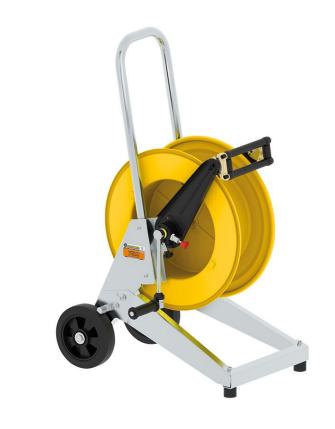

# P/N 236540/30

Manual trolley mounted hose reel s. 540, for hot water, 200 bar without hose. Inlet G 3/8" (f), outlet G 1/2" (f). Hose guide, safety system and rotation lock as standard

### **FEATURES**

| Pressure          | 200 bar                                      |  |
|-------------------|----------------------------------------------|--|
| Compatible fluids | water max 130 °C                             |  |
| Swivel joint      | AISI 304 stainless steel                     |  |
| Seals             | Viton <sup>®</sup>                           |  |
| Characteristic    | trolley mounted                              |  |
| Material          | painted steel - zinc plated steel            |  |
| Couplings         | -                                            |  |
| Hose              | -                                            |  |
| ø e hose length   | -                                            |  |
| Inlet             | G 3/8" (f)                                   |  |
| Outlet            | G 1/2" (f)                                   |  |
| Reel flow path    | AISI 304 stainless steel - zinc plated steel |  |