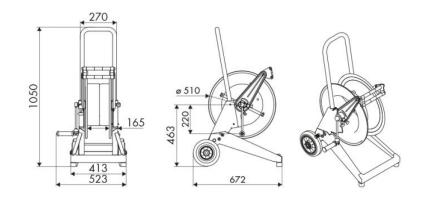

max 130 °C                             |  |
| Swivel joint      | AISI 304 stainless steel                     |  |
| Seals             | Viton <sup>®</sup>                           |  |
| Characteristic    | trolley mounted                              |  |
| Material          | painted steel - zinc plated steel            |  |
| Couplings         | -                                            |  |
| Hose              | -                                            |  |
| ø e hose length   | -                                            |  |
| Inlet             | G 3/8" (f)                                   |  |
| Outlet            | G 1/2" (f)                                   |  |
| Reel flow path    | AISI 304 stainless steel - zinc plated steel |  |



## **OVERALL DIMENSIONS (mm)**



### **FURTHER FEATURES**

| Capacity 1/4" | Capacity 5/16" | Capacity 3/8" | Capacity 1/2" |
|---------------|----------------|---------------|---------------|
| 150 m         | 110 m          | 65 m          | 45 m          |