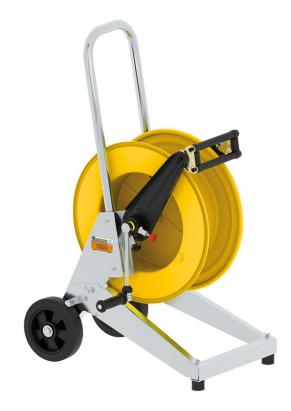

# P/N 236540/35

Manual trolley mounted hose reel s. 540, for hot water, 400 bar without hose. Inlet G 3/8" (f), outlet G 1/2" (f). Hose guide, safety system and rotation lock as standard

## **SECTORS OF USE**

Agriculture, Building and road construction, Industry, Mining, Lube trucks and transports

## **FEATURES**

| Pressure          | 400 bar                                                    |
|-------------------|------------------------------------------------------------|
| Compatible fluids | water max 130 °C                                           |
| Swivel joint      | AISI 304 stainless steel                                   |
| Seals             | Viton $^{\ensuremath{\$}}$ and Teflon $^{\ensuremath{\$}}$ |
| Characteristic    | trolley mounted                                            |
| Material          | painted steel - zinc plated steel                          |
| Couplings         | -                                                          |
| Hose              | -                                                          |
| ø e hose length   | -                                                          |
| Inlet             | G 3/8" (f)                                                 |
| Outlet            | G 1/2" (f)                                                 |
| Reel flow path    | AISI 304 stainless steel - zinc<br>plated steel            |