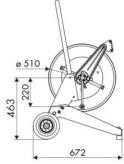

## **OVERALL DIMENSIONS (mm)**

## FURTHER FEATURES

| Capacity 1/4" | Capacity 5/16" | Capacity 3/8" |
|---------------|----------------|---------------|
| 150 m         | 110 m          | 65 m          |