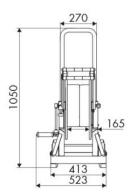

|
| Seals             | Viton $^{\ensuremath{\$}}$ and Teflon $^{\ensuremath{\$}}$ |
| Characteristic    | trolley mounted                                            |
| Material          | painted steel - zinc plated steel                          |
| Couplings         | -                                                          |
| Hose              | -                                                          |
| ø e hose length   | -                                                          |
| Inlet             | G 3/8" (f)                                                 |
| Outlet            | G 1/2" (f)                                                 |
| Reel flow path    | AISI 304 stainless steel - zinc<br>plated steel            |



## **OVERALL DIMENSIONS (mm)**







## FURTHER FEATURES

| Capacity 1/4" | Capacity 5/16" | Capacity 3/8" |
|---------------|----------------|---------------|
| 150 m         | 110 m          | 65 m          |