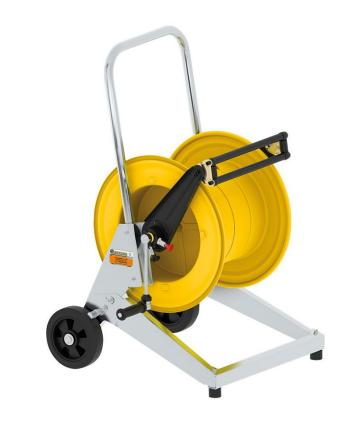

# P/N 236560/10

Manual trolley mounted hose reel s. 560, for air-water, 20 bar without hose. Inlet-outlet G 1" (f). Hose guide, safety system and rotation lock as standard

### **FEATURES**

| Pressure          | 20 bar                            |
|-------------------|-----------------------------------|
| Compatible fluids | air - water                       |
| Swivel joint      | brass                             |
| Seals             | Viton <sup>®</sup>                |
| Characteristic    | trolley mounted                   |
| Material          | painted steel - zinc plated steel |
| Couplings         | -                                 |
| Hose              | -                                 |
| ø e hose length   | -                                 |
| Inlet             | G 1" (f)                          |
| Outlet            | G 1" (f)                          |
| Reel flow path    | brass - zinc plated steel         |