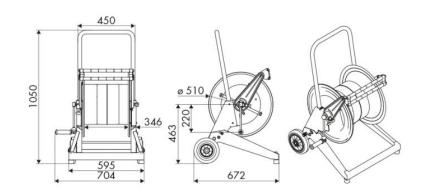

EATURES**

| Pressure          | 20 bar                            |
|-------------------|-----------------------------------|
| Compatible fluids | air - water                       |
| Swivel joint      | brass                             |
| Seals             | Viton <sup>®</sup>                |
| Characteristic    | trolley mounted                   |
| Material          | painted steel - zinc plated steel |
| Couplings         | -                                 |
| Hose              | -                                 |
| ø e hose length   | -                                 |
| Inlet             | G 1" (f)                          |
| Outlet            | G 1" (f)                          |
| Reel flow path    | brass - zinc plated steel         |



## **OVERALL DIMENSIONS (mm)**



### **FURTHER FEATURES**

| Capacity 1/4" | Capacity 5/16" | Capacity 3/8" | Capacity 1/2" | Capacity 5/8" | Capacity 3/4" | Capacity 1" |
|---------------|----------------|---------------|---------------|---------------|---------------|-------------|
| 320 m         | 240 m          | 140 m         | 100 m         | 90 m          | 60 m          | 30 m        |