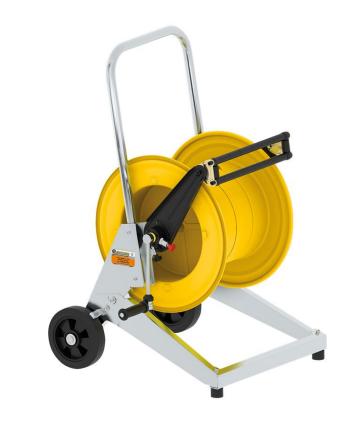

# P/N 236560/20

Manual trolley mounted hose reel s. 560, for hot water, 100 bar without hose. Inlet G 1" (f). Hose guide, safety system and rotation lock as standard

## **FEATURES**

| Pressure          | 100 bar                                      |  |  |  |
|-------------------|----------------------------------------------|--|--|--|
| Compatible fluids | water max 130 °C                             |  |  |  |
| Swivel joint      | AISI 304 stainless steel                     |  |  |  |
| Seals             | Viton <sup>®</sup>                           |  |  |  |
| Characteristic    | trolley mounted                              |  |  |  |
| Material          | painted steel - zinc plated steel            |  |  |  |
| Couplings         | -                                            |  |  |  |
| Hose              | -                                            |  |  |  |
| ø e hose length   | -                                            |  |  |  |
| Inlet             | G 1" (f)                                     |  |  |  |
| Outlet            | G 1" (f)                                     |  |  |  |
| Reel flow path    | AISI 304 stainless steel - zinc plated steel |  |  |  |