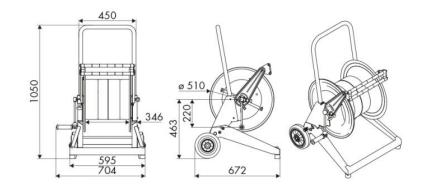

| AISI 304 stainless steel                     |  |  |  |
| Seals             | Viton <sup>®</sup>                           |  |  |  |
| Characteristic    | trolley mounted                              |  |  |  |
| Material          | painted steel - zinc plated steel            |  |  |  |
| Couplings         | -                                            |  |  |  |
| Hose              | -                                            |  |  |  |
| ø e hose length   | -                                            |  |  |  |
| Inlet             | G 1" (f)                                     |  |  |  |
| Outlet            | G 1" (f)                                     |  |  |  |
| Reel flow path    | AISI 304 stainless steel - zinc plated steel |  |  |  |



# **OVERALL DIMENSIONS (mm)**



### **FURTHER FEATURES**

| Capacity 1/4" | Capacity 5/16" | Capacity 3/8" | Capacity 1/2" | Capacity 5/8" | Capacity 3/4" | Capacity 1" |
|---------------|----------------|---------------|---------------|---------------|---------------|-------------|
| 320 m         | 240 m          | 140 m         | 100 m         | 90 m          | 60 m          | 30 m        |