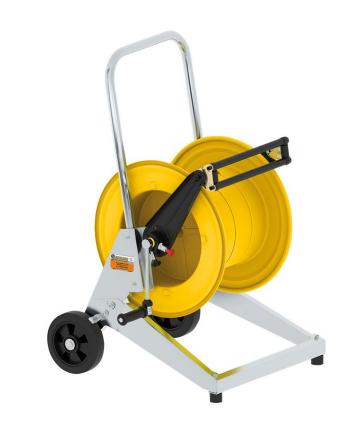

# P/N 236560/25

Manual trolley mounted hose reel s. 560, for hot water, 100 bar without hose. Inlet-outlet G 1/2" (f). Hose guide, safety system and rotation lock as standard

## **FEATURES**

| Pressure          | 100 bar                                      |  |  |  |
|-------------------|----------------------------------------------|--|--|--|
| Compatible fluids | water max 130 °C                             |  |  |  |
| Swivel joint      | AISI 304 stainless steel                     |  |  |  |
| Seals             | Viton <sup>®</sup>                           |  |  |  |
| Characteristic    | trolley mounted                              |  |  |  |
| Material          | painted steel - zinc plated steel            |  |  |  |
| Couplings         | -                                            |  |  |  |
| Hose              | -                                            |  |  |  |
| ø e hose length   | -                                            |  |  |  |
| Inlet             | G 1/2" (f)                                   |  |  |  |
| Outlet            | G 1/2" (f)                                   |  |  |  |
| Reel flow path    | AISI 304 stainless steel - zinc plated steel |  |  |  |