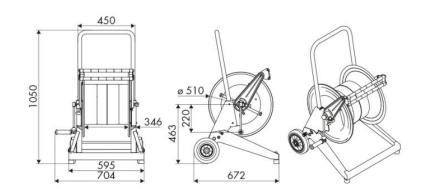

| AISI 304 stainless steel                     |  |  |  |
| Seals             | Viton <sup>®</sup>                           |  |  |  |
| Characteristic    | trolley mounted                              |  |  |  |
| Material          | painted steel - zinc plated steel            |  |  |  |
| Couplings         | -                                            |  |  |  |
| Hose              | -                                            |  |  |  |
| ø e hose length   | -                                            |  |  |  |
| Inlet             | G 1/2" (f)                                   |  |  |  |
| Outlet            | G 1/2" (f)                                   |  |  |  |
| Reel flow path    | AISI 304 stainless steel - zinc plated steel |  |  |  |



# **OVERALL DIMENSIONS (mm)**



### **FURTHER FEATURES**

| Capacity 1/4" | Capacity 5/16" | Capacity 3/8" | Capacity 1/2" | Capacity 5/8" | Capacity 3/4" | Capacity 1" |
|---------------|----------------|---------------|---------------|---------------|---------------|-------------|
| 320 m         | 240 m          | 140 m         | 100 m         | 90 m          | 60 m          | 30 m        |